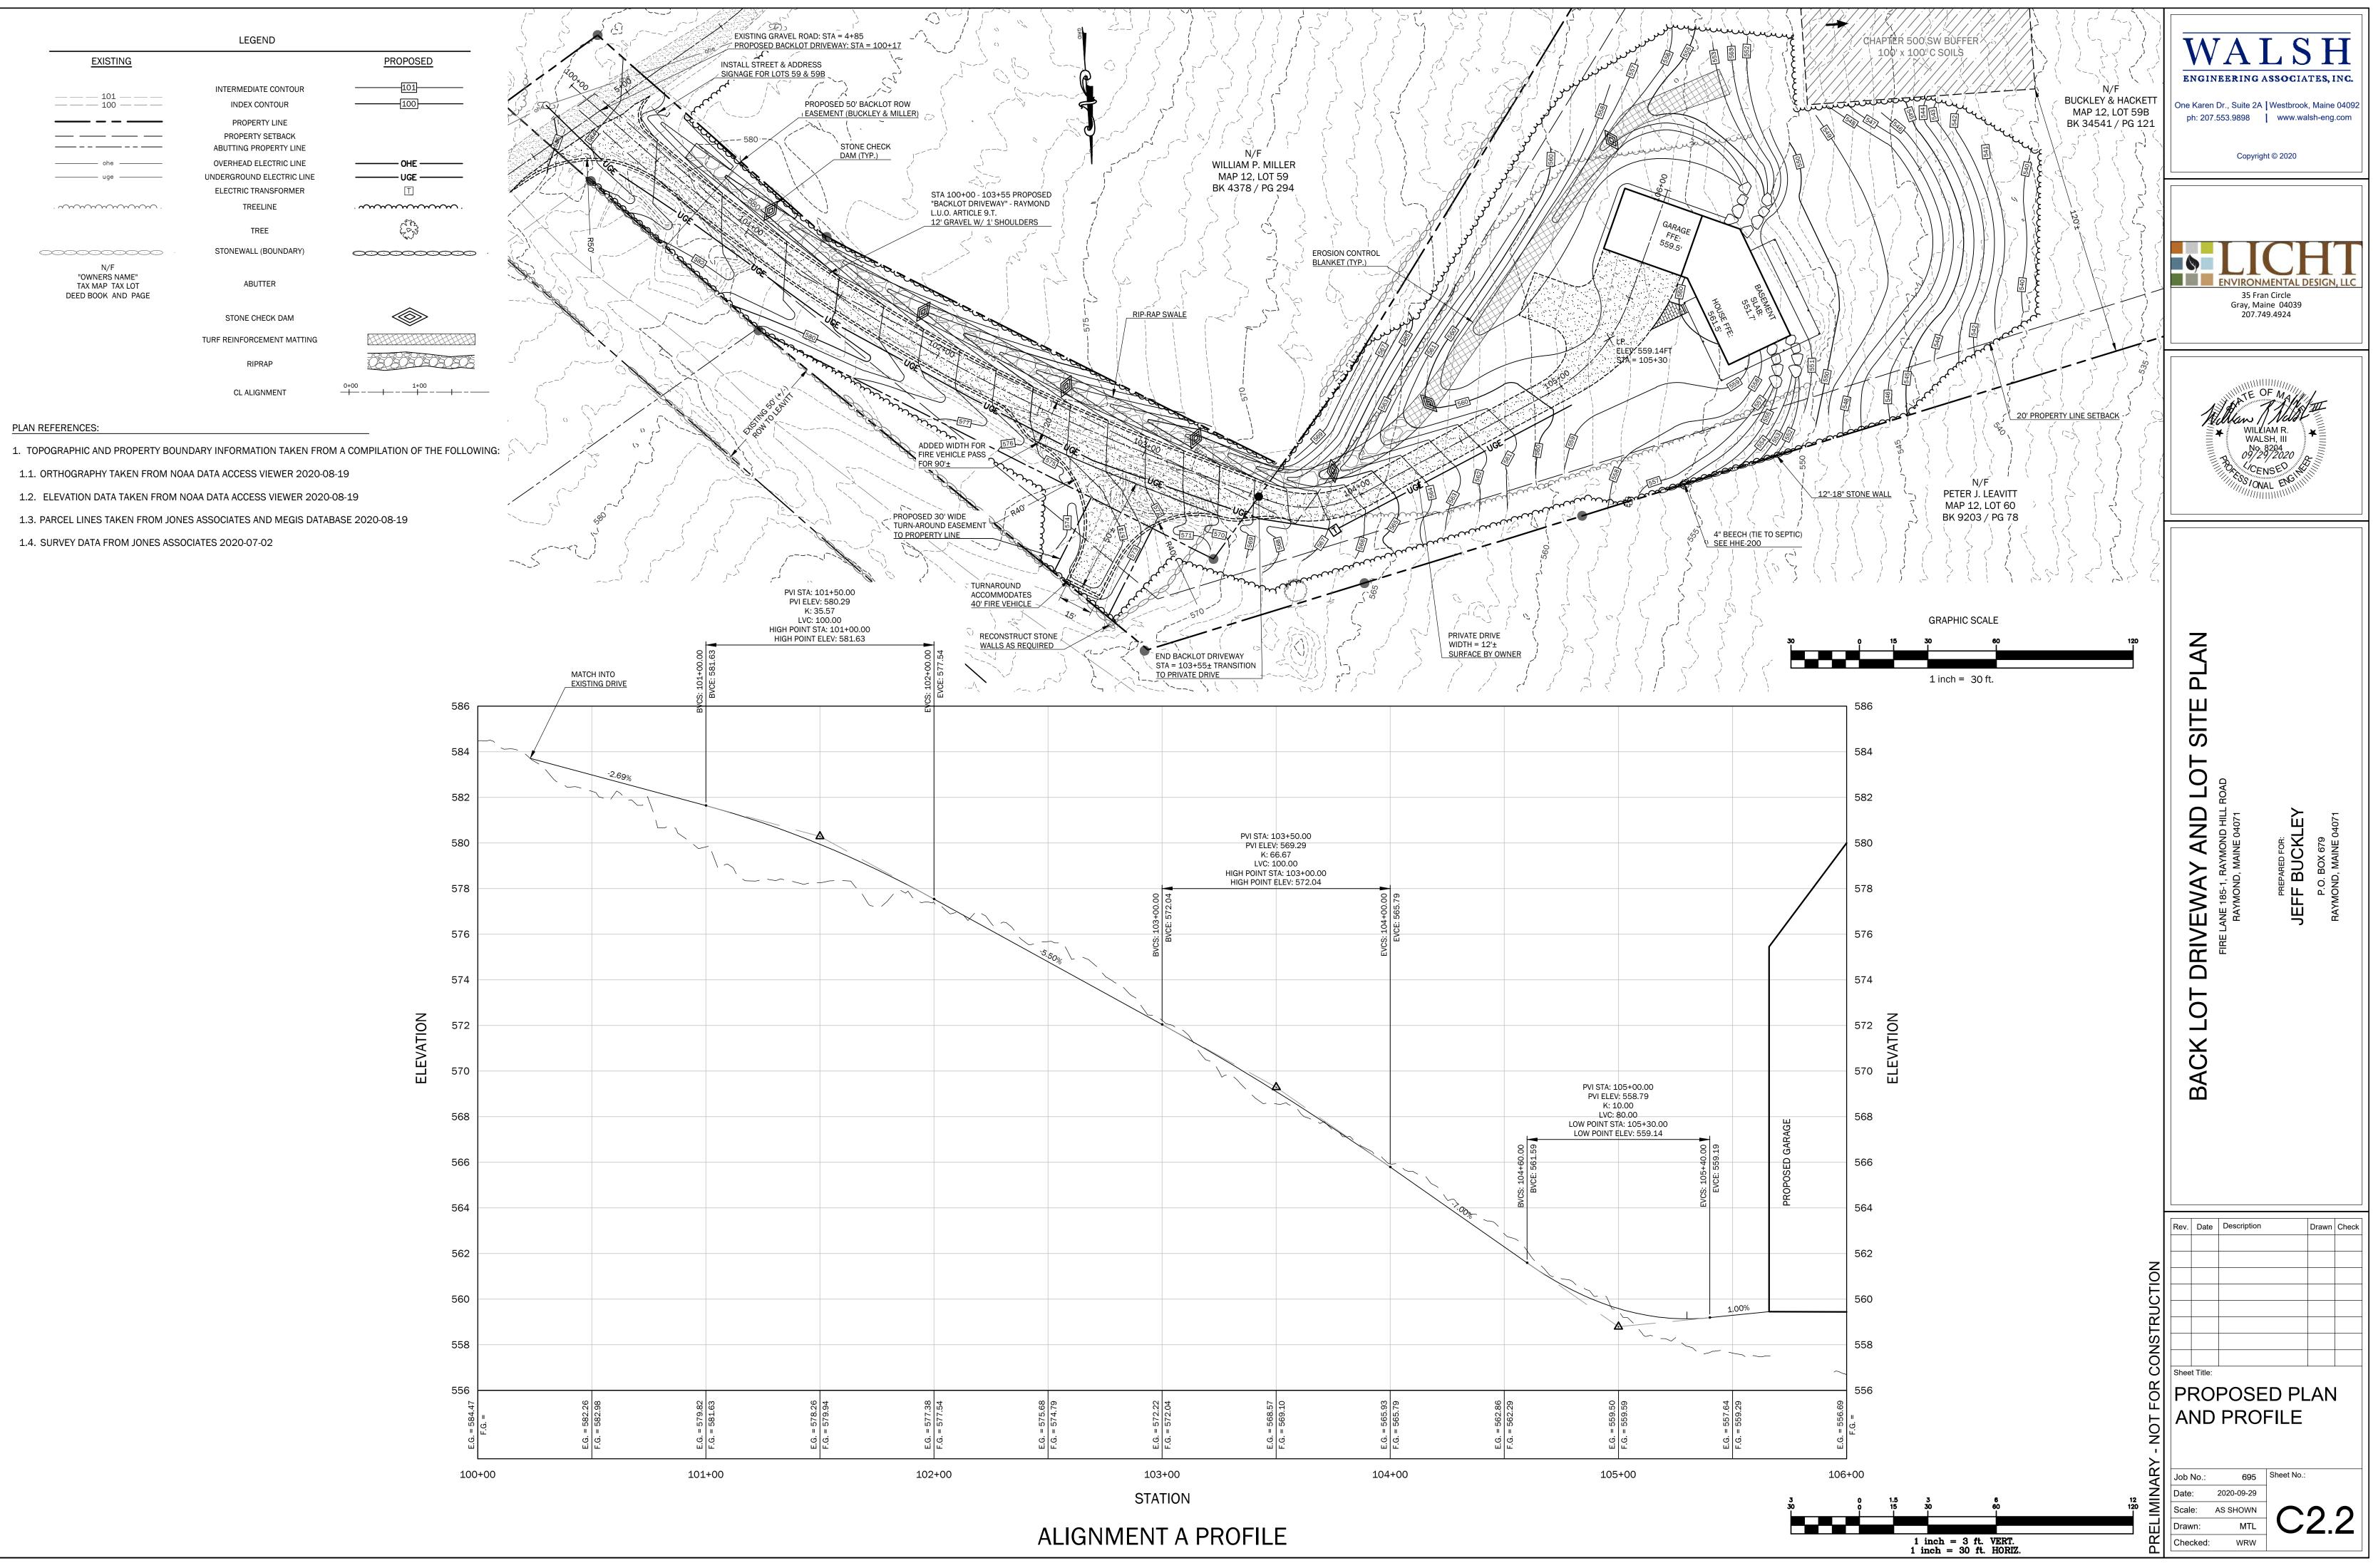

- ACCOMPANYING BACK LOT DRIVEWAY SITE PLAN APPLICATION FOR ADDITIONAL INFORMATION.
- MAINE" PREPARED BY JONES ASSOCIATES INC., DATED 09-25-20 CREATING THE 50 FOOT ROW EASEMENT, LOT FRONTAGE ON A BACK LOT ROW AND TURNAROUND ON LOT 59B.
- 59A (GRIFFETH). THIS PLAN PROPOSES CONSTRUCTION OF A 12 FOOT DRIVE/1 FOOT SHOULDERS IN CONFORMANCE WITH THE LUO ARTICLE 9.T AND

- AND GRADING TO CONFORM WITH HHE-200 GRADES AND ERP.

- ACCOMPANYING BACK LOT DRIVEWAY SITE PLAN APPLICATION FOR ADDITIONAL INFORMATION.
- MAINE" PREPARED BY JONES ASSOCIATES INC., DATED 09-25-20 CREATING THE 50 FOOT ROW EASEMENT, LOT FRONTAGE ON A BACK LOT ROW AND TURNAROUND ON LOT 59B.
- 59A (GRIFFETH). THIS PLAN PROPOSES CONSTRUCTION OF A 12 FOOT DRIVE/1 FOOT SHOULDERS IN CONFORMANCE WITH THE LUO ARTICLE 9.T AND

- AND GRADING TO CONFORM WITH HHE-200 GRADES AND ERP.