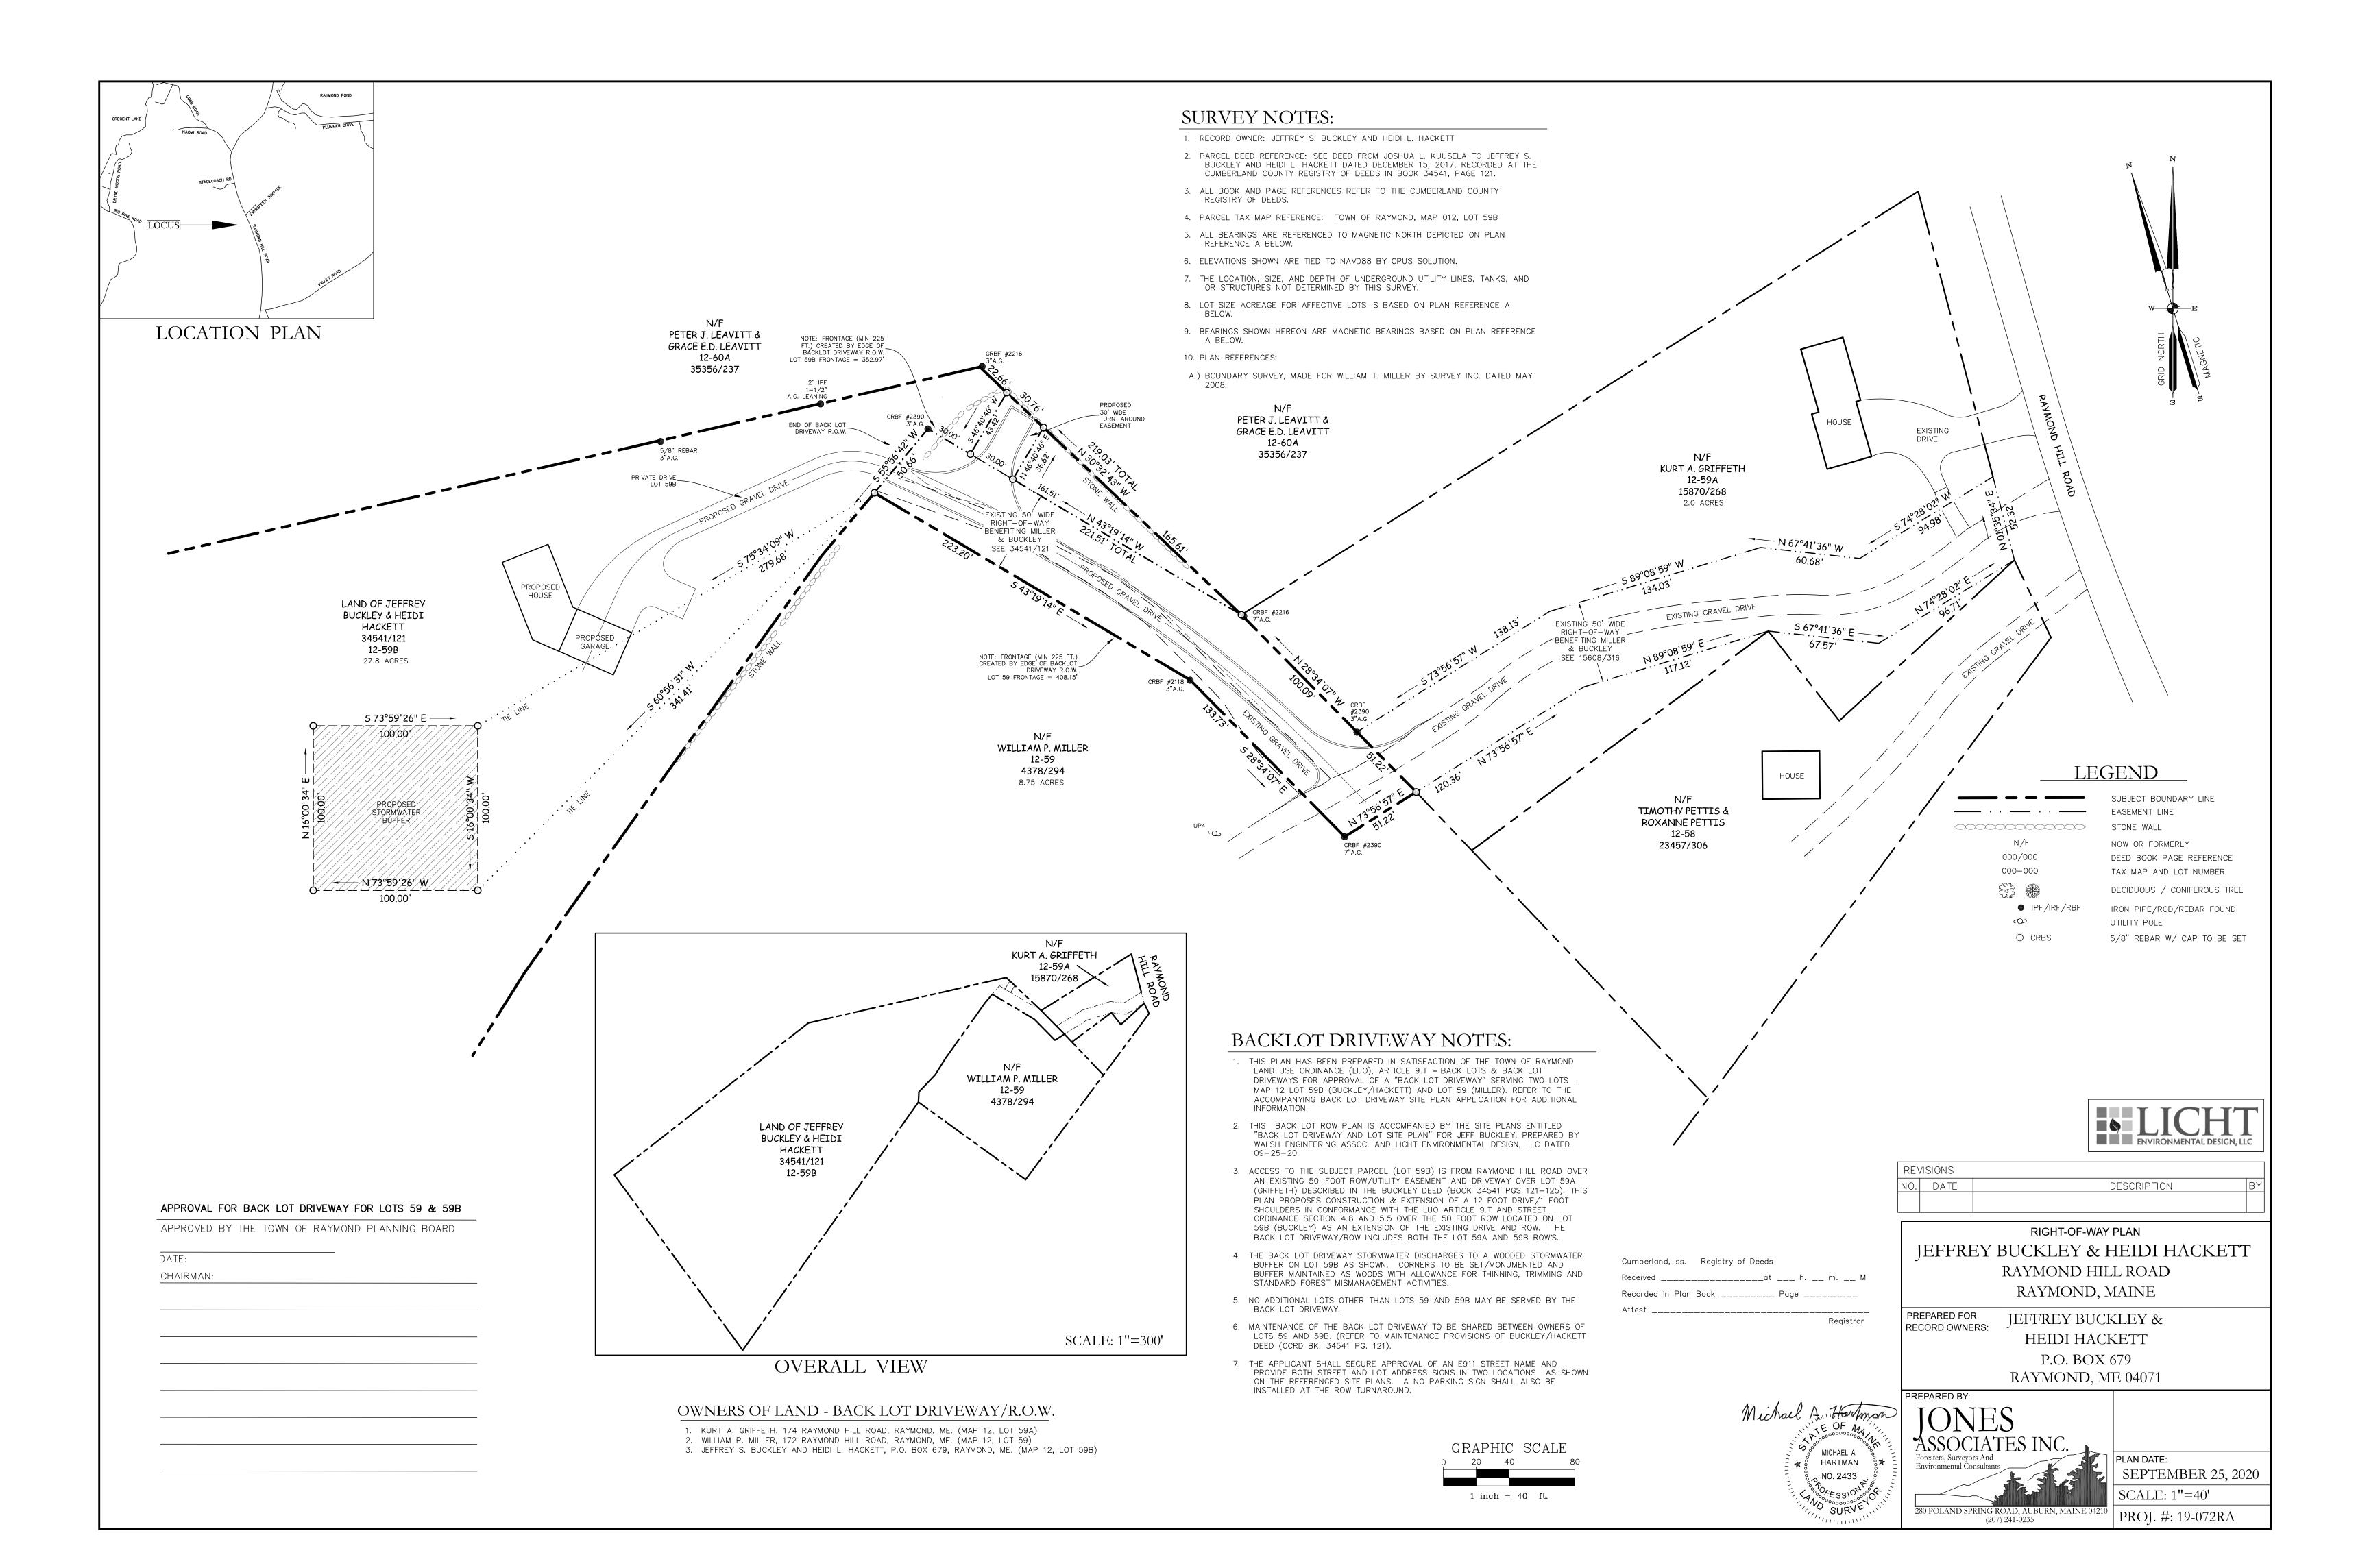

- ACCOMPANYING BACK LOT DRIVEWAY SITE PLAN APPLICATION FOR ADDITIONAL INFORMATION.
- MAINE" PREPARED BY JONES ASSOCIATES INC., DATED 09-25-20 CREATING THE 50 FOOT ROW EASEMENT, LOT FRONTAGE ON A BACK LOT ROW AND TURNAROUND ON LOT 59B.
- 59A (GRIFFETH). THIS PLAN PROPOSES CONSTRUCTION OF A 12 FOOT DRIVE/1 FOOT SHOULDERS IN CONFORMANCE WITH THE LUO ARTICLE 9.T AND

- AND GRADING TO CONFORM WITH HHE-200 GRADES AND ERP.

- ACCOMPANYING BACK LOT DRIVEWAY SITE PLAN APPLICATION FOR ADDITIONAL INFORMATION.
- MAINE" PREPARED BY JONES ASSOCIATES INC., DATED 09-25-20 CREATING THE 50 FOOT ROW EASEMENT, LOT FRONTAGE ON A BACK LOT ROW AND TURNAROUND ON LOT 59B.
- 59A (GRIFFETH). THIS PLAN PROPOSES CONSTRUCTION OF A 12 FOOT DRIVE/1 FOOT SHOULDERS IN CONFORMANCE WITH THE LUO ARTICLE 9.T AND

- AND GRADING TO CONFORM WITH HHE-200 GRADES AND ERP.