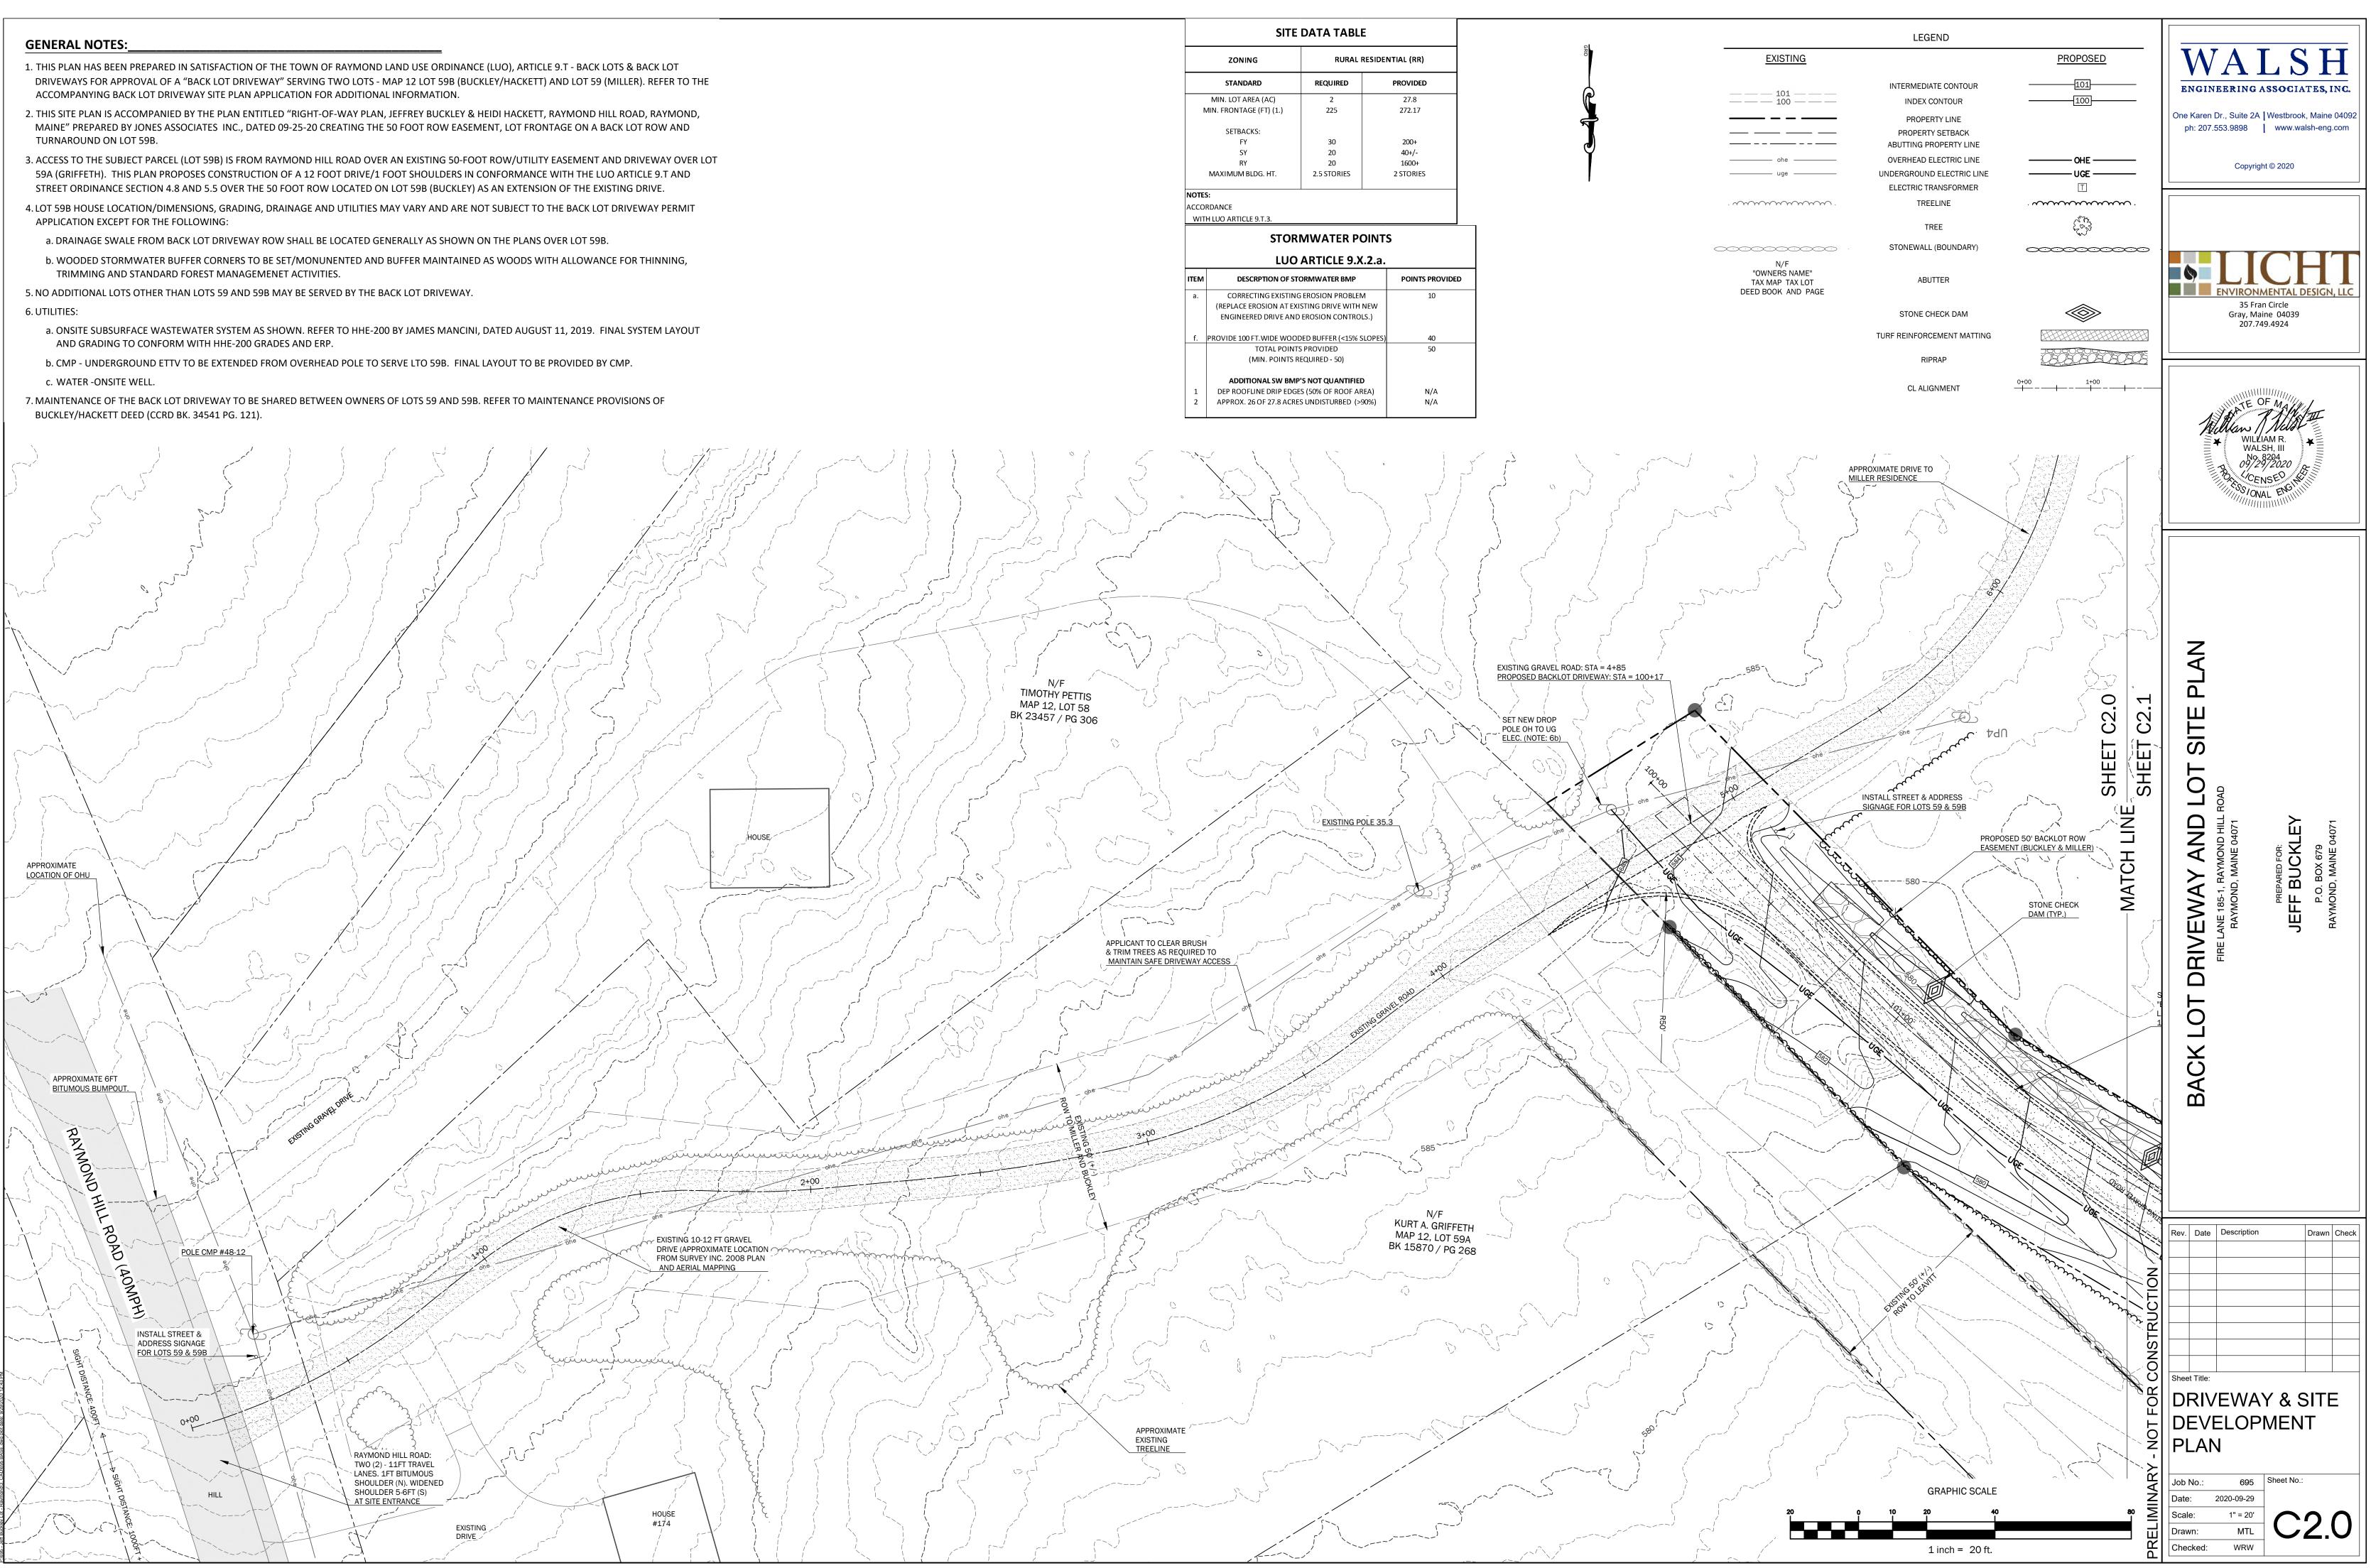

- ACCOMPANYING BACK LOT DRIVEWAY SITE PLAN APPLICATION FOR ADDITIONAL INFORMATION.
- MAINE" PREPARED BY JONES ASSOCIATES INC., DATED 09-25-20 CREATING THE 50 FOOT ROW EASEMENT, LOT FRONTAGE ON A BACK LOT ROW AND TURNAROUND ON LOT 59B.
- 59A (GRIFFETH). THIS PLAN PROPOSES CONSTRUCTION OF A 12 FOOT DRIVE/1 FOOT SHOULDERS IN CONFORMANCE WITH THE LUO ARTICLE 9.T AND

- AND GRADING TO CONFORM WITH HHE-200 GRADES AND ERP.

- ACCOMPANYING BACK LOT DRIVEWAY SITE PLAN APPLICATION FOR ADDITIONAL INFORMATION.
- MAINE" PREPARED BY JONES ASSOCIATES INC., DATED 09-25-20 CREATING THE 50 FOOT ROW EASEMENT, LOT FRONTAGE ON A BACK LOT ROW AND TURNAROUND ON LOT 59B.
- 59A (GRIFFETH). THIS PLAN PROPOSES CONSTRUCTION OF A 12 FOOT DRIVE/1 FOOT SHOULDERS IN CONFORMANCE WITH THE LUO ARTICLE 9.T AND

- AND GRADING TO CONFORM WITH HHE-200 GRADES AND ERP.