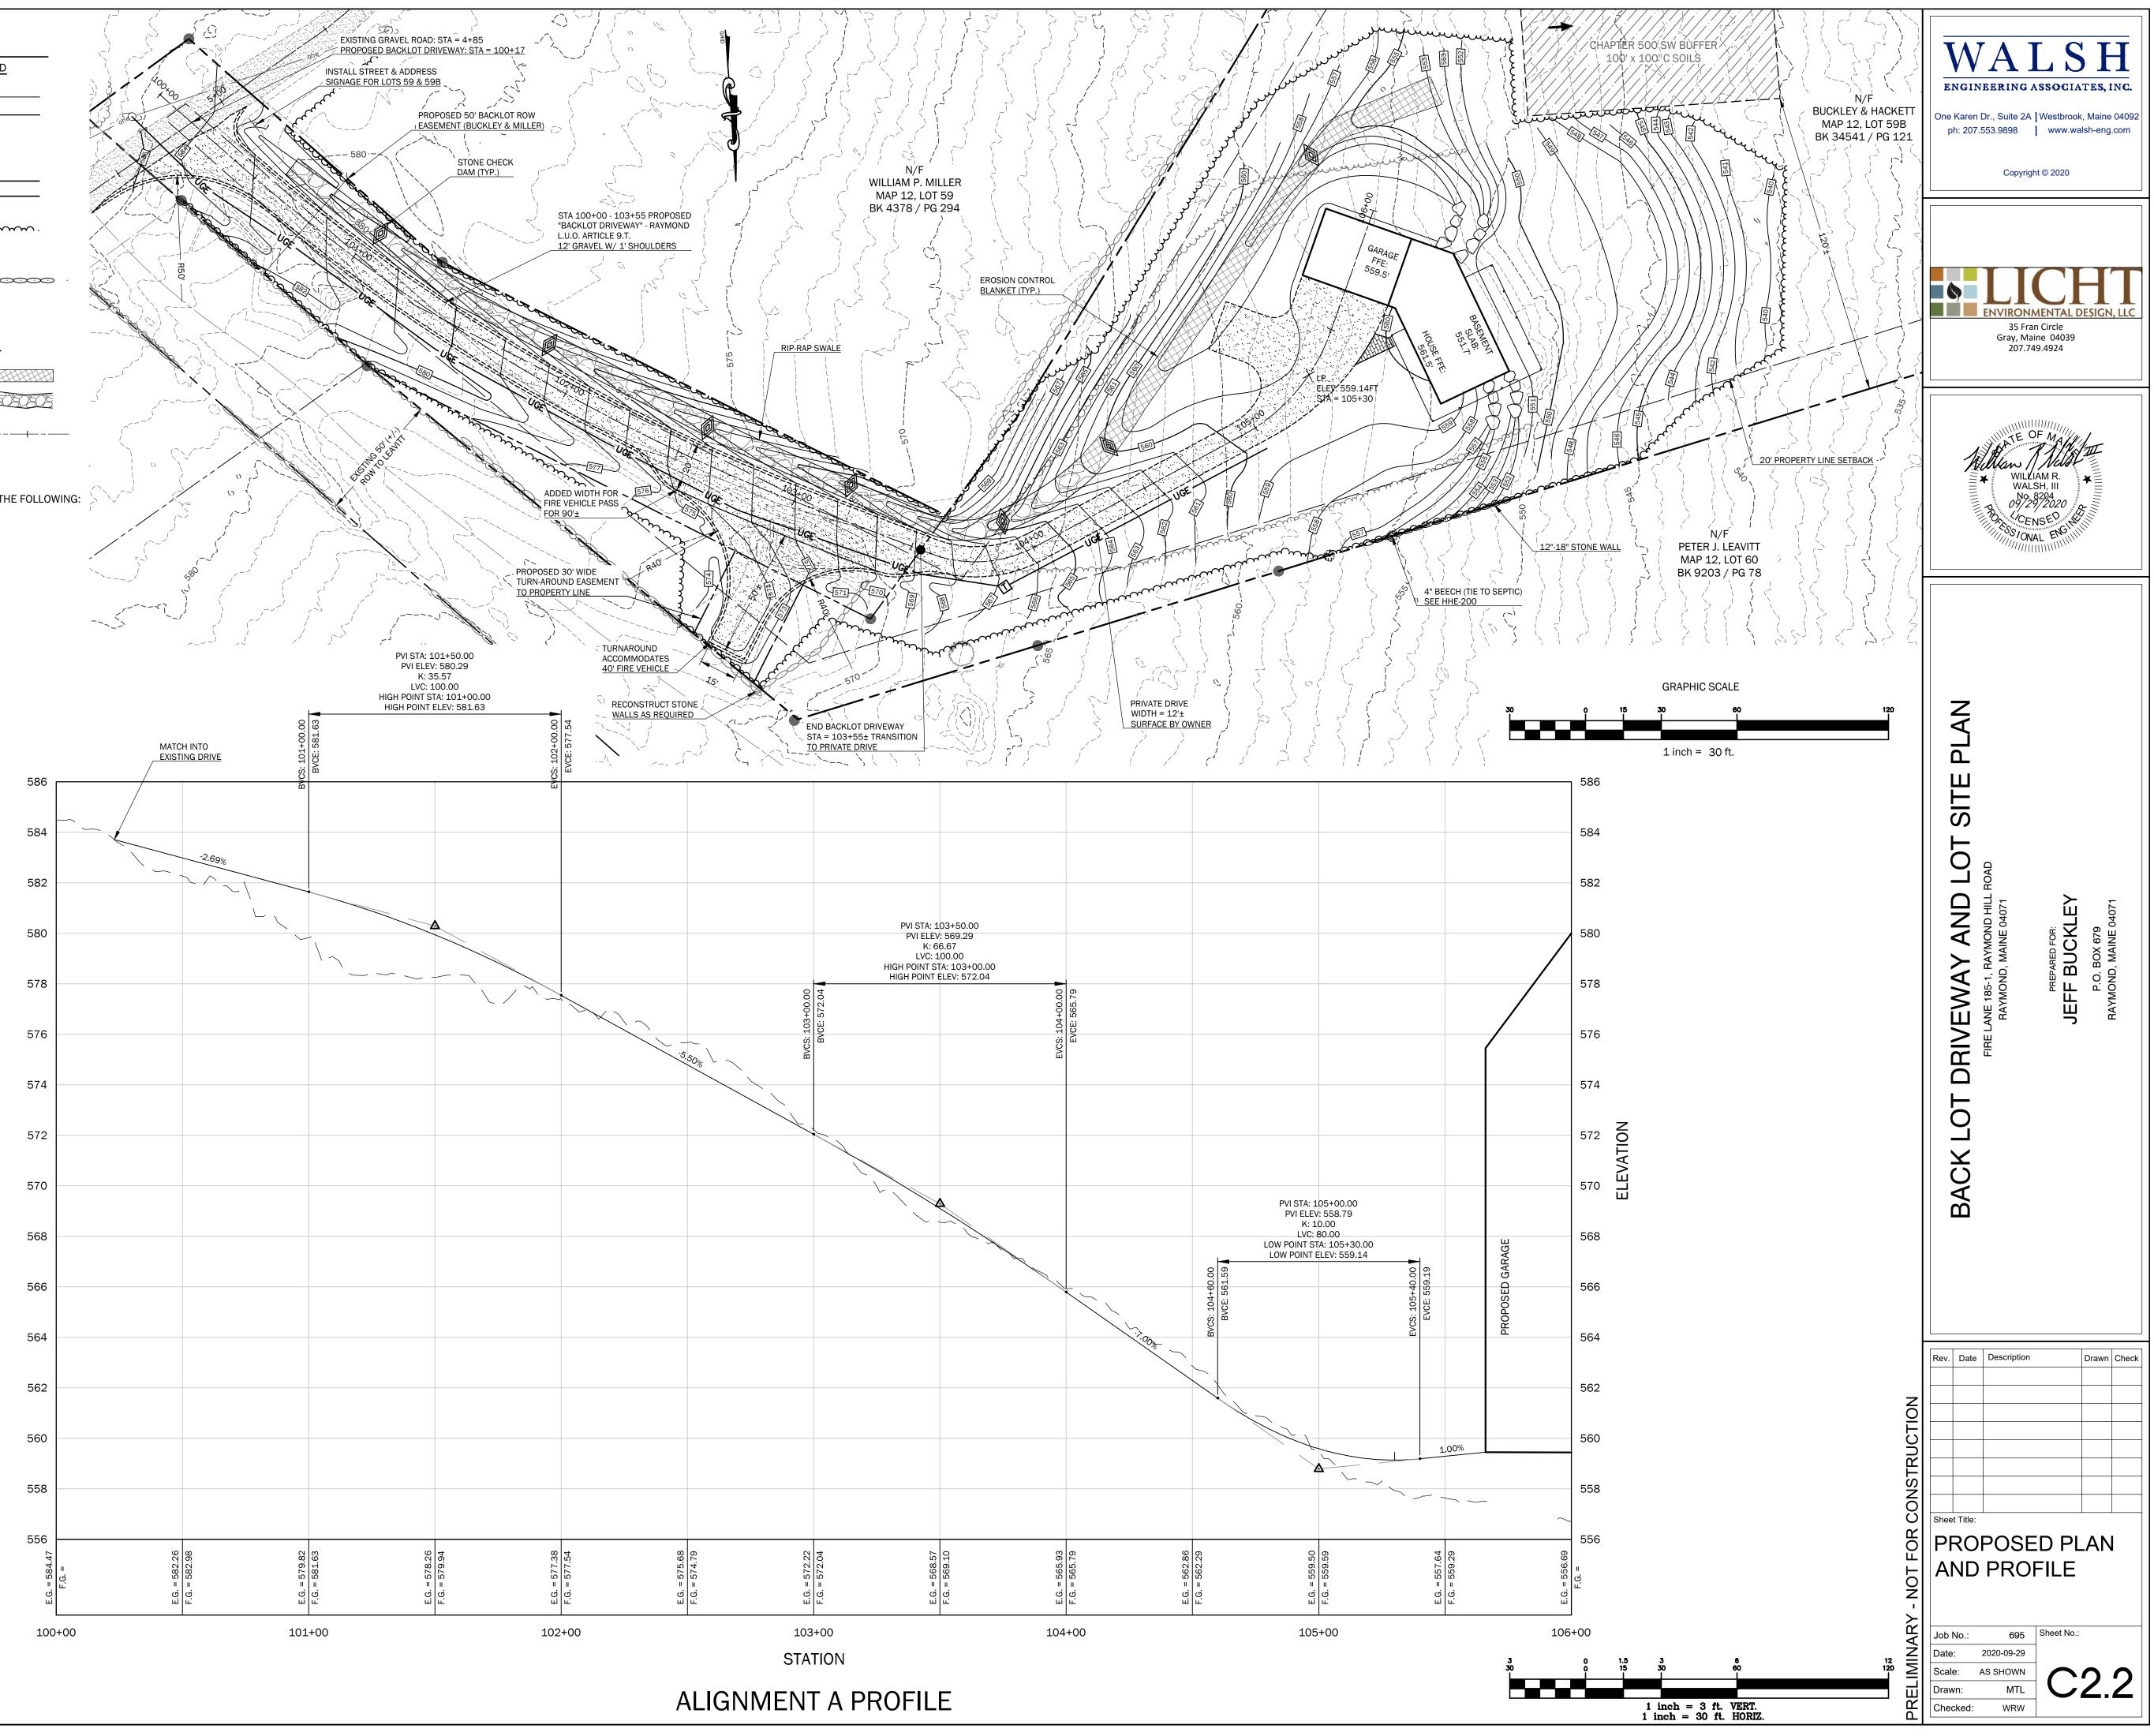

- ACCOMPANYING BACK LOT DRIVEWAY SITE PLAN APPLICATION FOR ADDITIONAL INFORMATION.
- MAINE" PREPARED BY JONES ASSOCIATES INC., DATED 09-25-20 CREATING THE 50 FOOT ROW EASEMENT, LOT FRONTAGE ON A BACK LOT ROW AND TURNAROUND ON LOT 59B.
- 59A (GRIFFETH). THIS PLAN PROPOSES CONSTRUCTION OF A 12 FOOT DRIVE/1 FOOT SHOULDERS IN CONFORMANCE WITH THE LUO ARTICLE 9.T AND

- AND GRADING TO CONFORM WITH HHE-200 GRADES AND ERP.

- ACCOMPANYING BACK LOT DRIVEWAY SITE PLAN APPLICATION FOR ADDITIONAL INFORMATION.
- MAINE" PREPARED BY JONES ASSOCIATES INC., DATED 09-25-20 CREATING THE 50 FOOT ROW EASEMENT, LOT FRONTAGE ON A BACK LOT ROW AND TURNAROUND ON LOT 59B.
- 59A (GRIFFETH). THIS PLAN PROPOSES CONSTRUCTION OF A 12 FOOT DRIVE/1 FOOT SHOULDERS IN CONFORMANCE WITH THE LUO ARTICLE 9.T AND

- AND GRADING TO CONFORM WITH HHE-200 GRADES AND ERP.