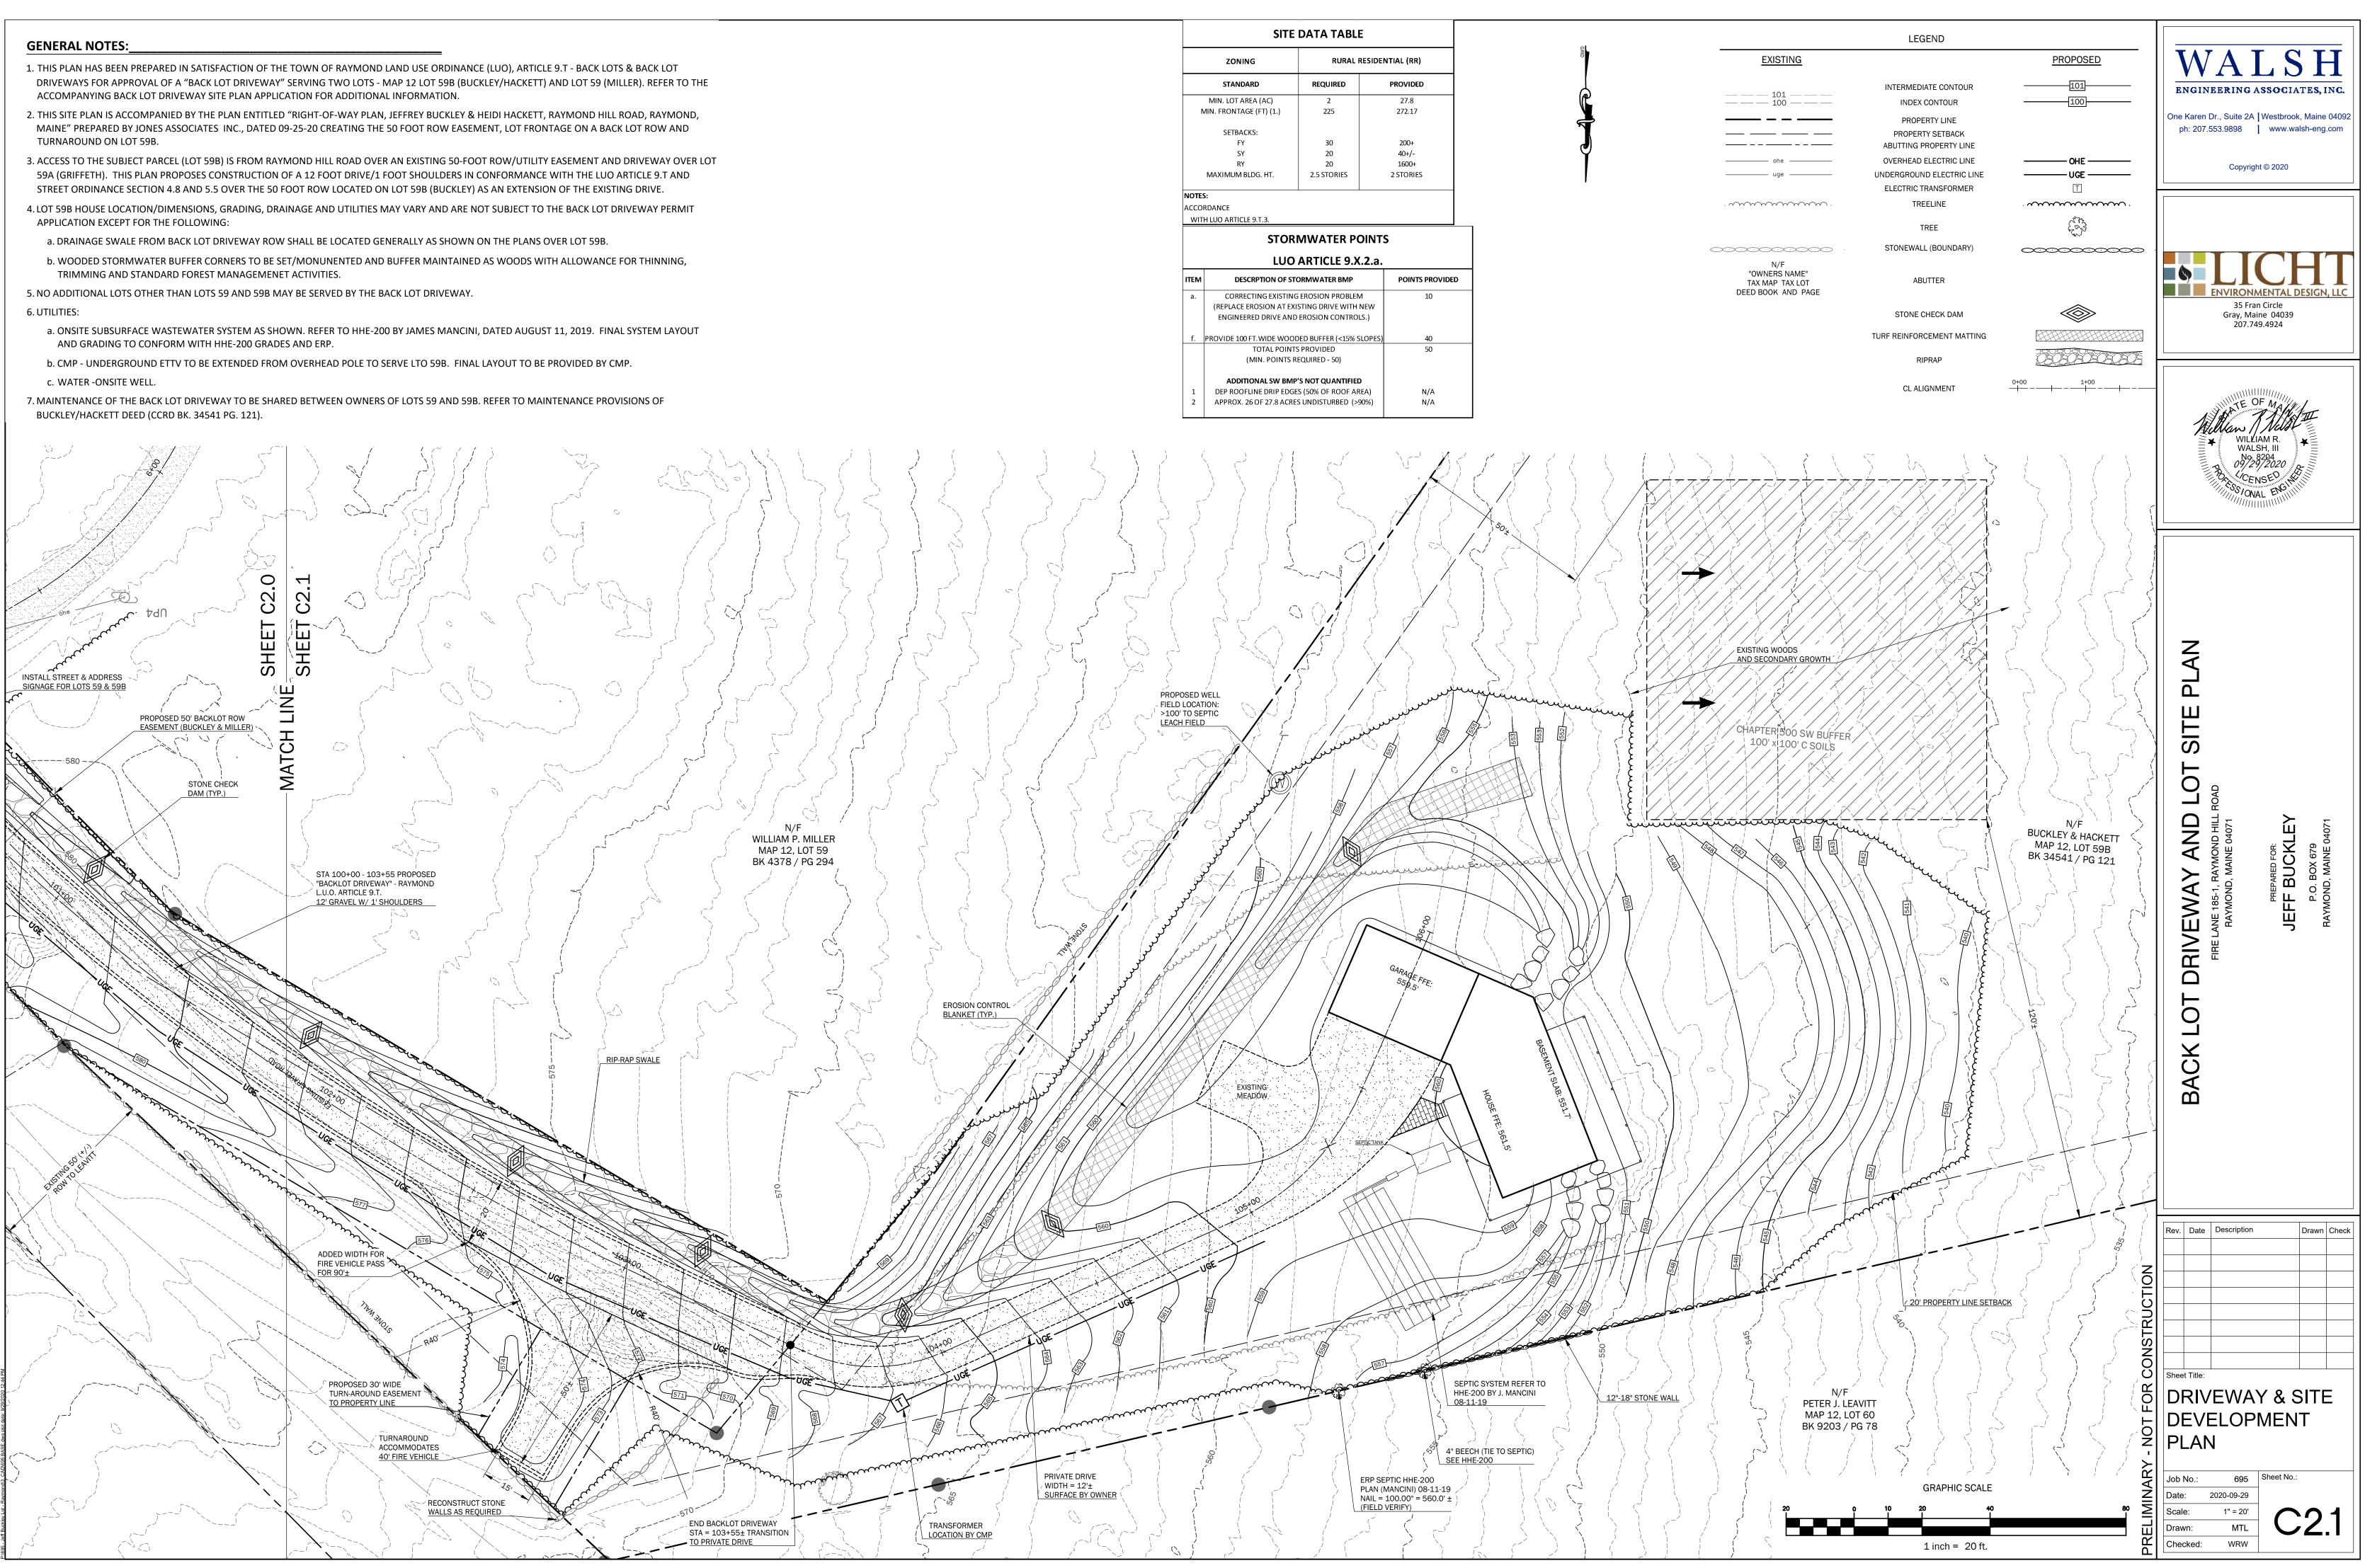

- ACCOMPANYING BACK LOT DRIVEWAY SITE PLAN APPLICATION FOR ADDITIONAL INFORMATION.
- MAINE" PREPARED BY JONES ASSOCIATES INC., DATED 09-25-20 CREATING THE 50 FOOT ROW EASEMENT, LOT FRONTAGE ON A BACK LOT ROW AND TURNAROUND ON LOT 59B.
- 59A (GRIFFETH). THIS PLAN PROPOSES CONSTRUCTION OF A 12 FOOT DRIVE/1 FOOT SHOULDERS IN CONFORMANCE WITH THE LUO ARTICLE 9.T AND

- AND GRADING TO CONFORM WITH HHE-200 GRADES AND ERP.

- ACCOMPANYING BACK LOT DRIVEWAY SITE PLAN APPLICATION FOR ADDITIONAL INFORMATION.
- MAINE" PREPARED BY JONES ASSOCIATES INC., DATED 09-25-20 CREATING THE 50 FOOT ROW EASEMENT, LOT FRONTAGE ON A BACK LOT ROW AND TURNAROUND ON LOT 59B.
- 59A (GRIFFETH). THIS PLAN PROPOSES CONSTRUCTION OF A 12 FOOT DRIVE/1 FOOT SHOULDERS IN CONFORMANCE WITH THE LUO ARTICLE 9.T AND

- AND GRADING TO CONFORM WITH HHE-200 GRADES AND ERP.