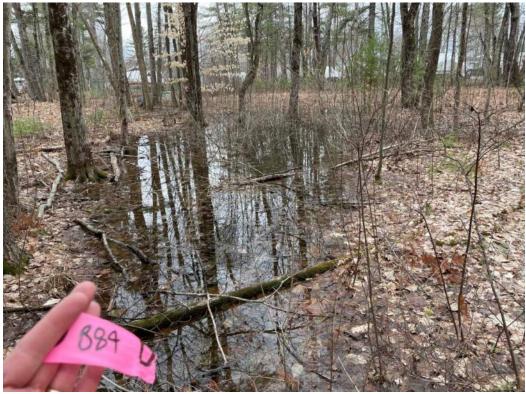

Photo 8: View looking North along existing Portland Pipeline corridor.

Photo 9: View looking South from edge of wetlands at southern edge of the site.

Photo 10: View looking South from edge of wetlands at wooded interior of the site.