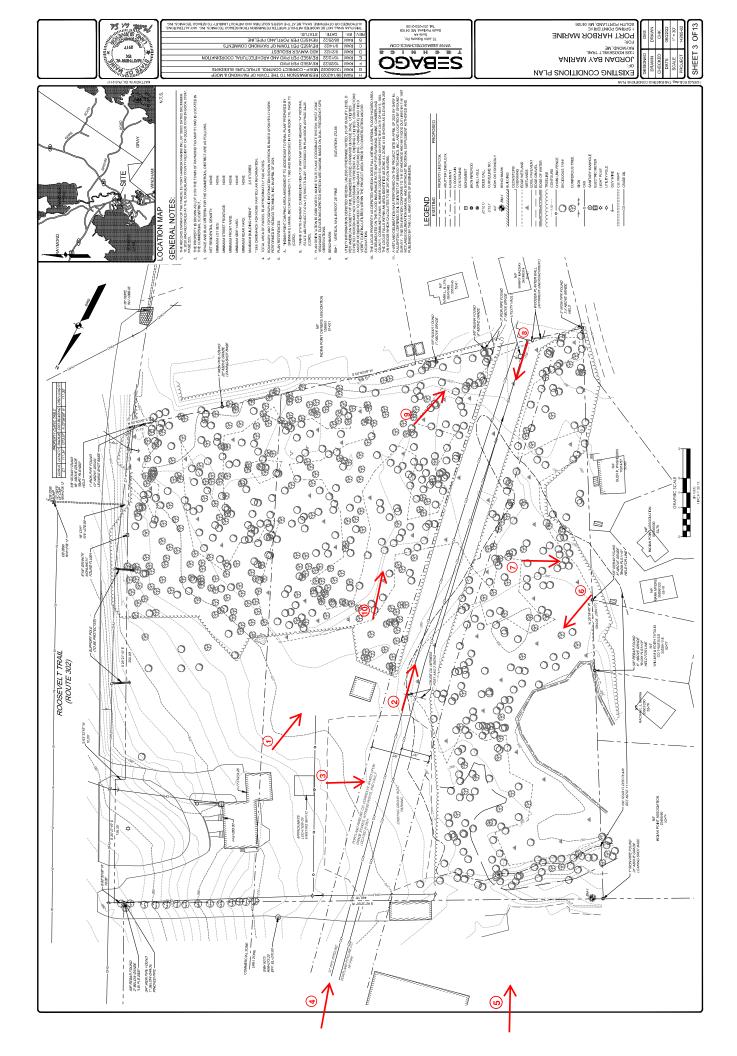

Photo 1: View looking South at wood line in Shoreland Zone.

Photo 2: View looking South down Portland Pipeline corridor

Photo 3: View looking Southwest across existing gravel lot towards woodline.

Photo 4: View looking Southeast from marina at existing structures and lot in the Shoreland Zone.

Photo 5: View looking Southeast from marina at wood line adjacent to dock accessway

Photo 6: View looking North from easterly property at edge of wetlands.

Photo 7: View looking Southwest from edge of wetlands at wooded perimeter of site.

Photo 8: View looking North along existing Portland Pipeline corridor.

Photo 9: View looking South from edge of wetlands at southern edge of the site.

Photo 10: View looking South from edge of wetlands at wooded interior of the site.