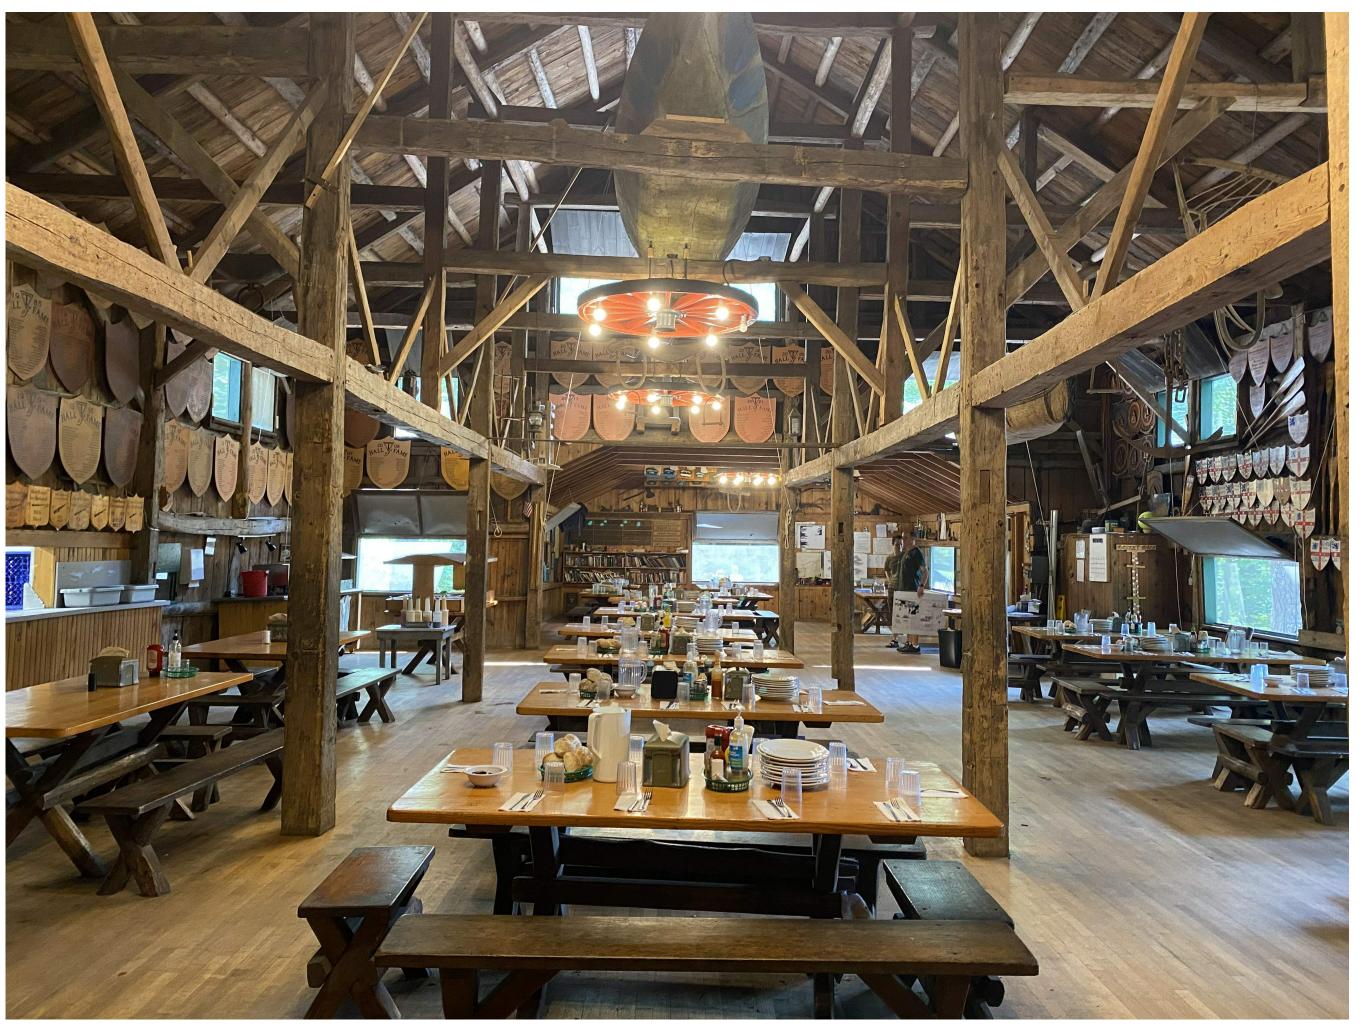

ISSUED FOR CONSTRUCTION

G200

EXTERIOR - SW CORNER

INTERIOR - LOOKING EAST

75 York Street Portland, Maine 04101 simonsarchitects.com 207.772.4656

CAMP TIMANOUS
DINING HALL

85 PLAINS RD, RAYMOND, ME 04071

L: