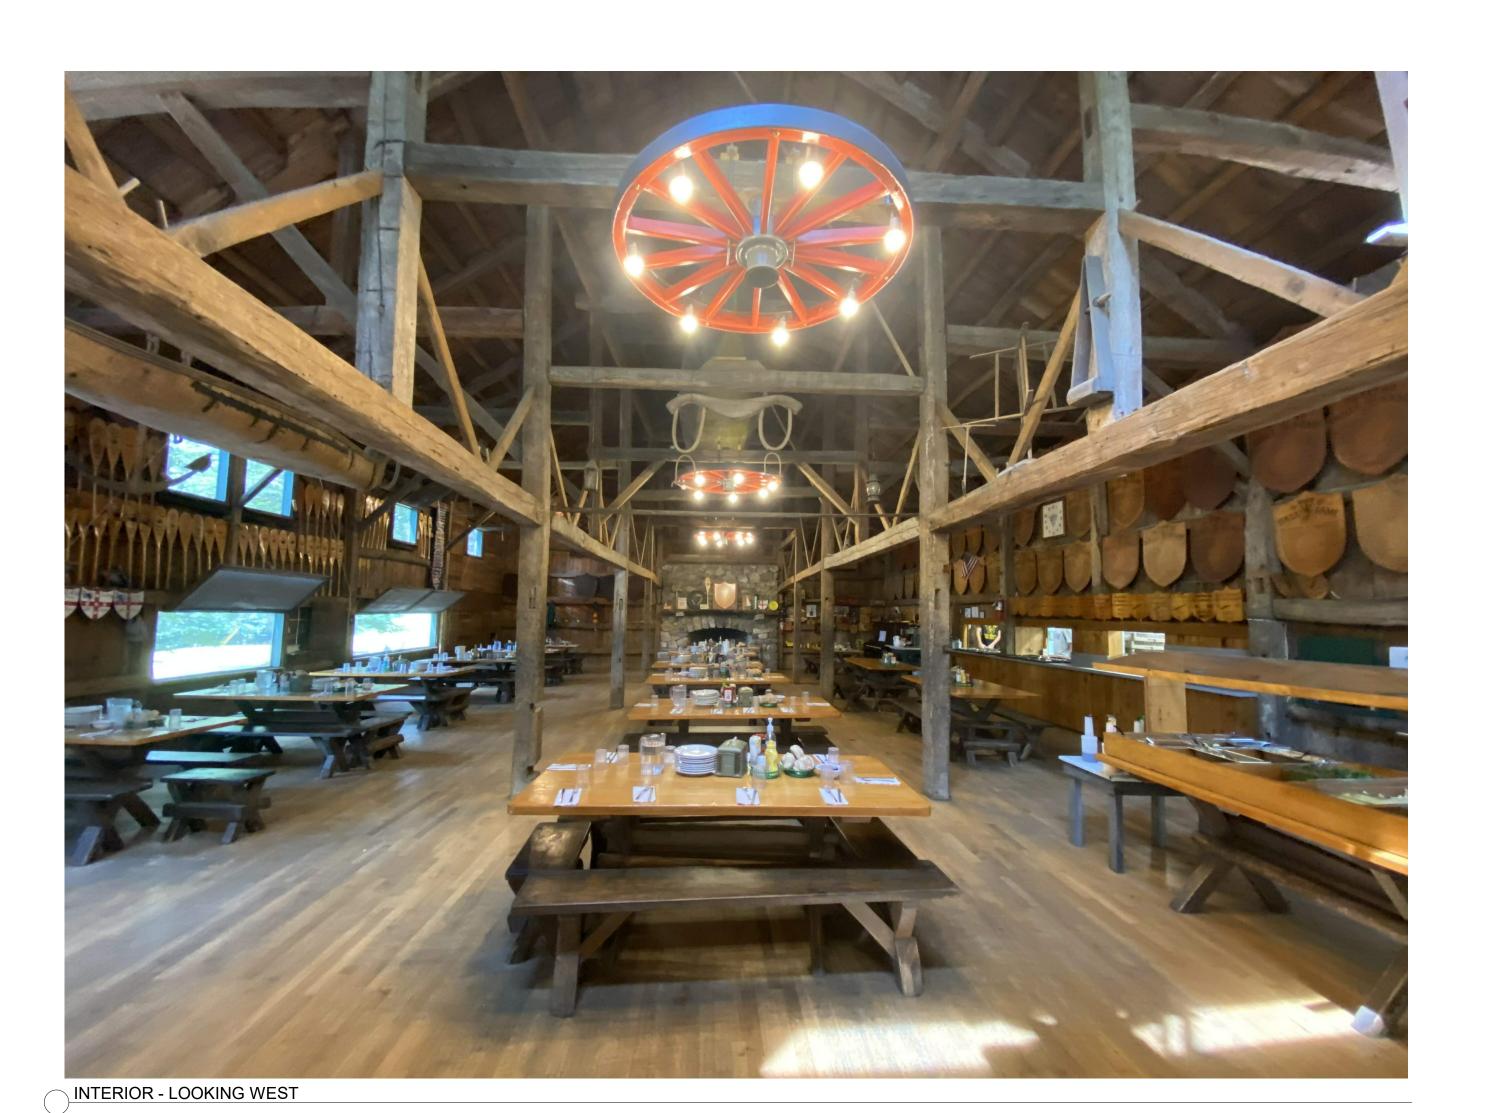

ISSUED FOR CONSTRUCTION

G200

EXTERIOR - SW CORNER

INTERIOR - LOOKING EAST

75 York Street Portland, Maine 04101 simonsarchitects.com 207.772.4656

CAMP TIMANOUS
DINING HALL

85 PLAINS RD, RAYMOND, ME 04071

L: