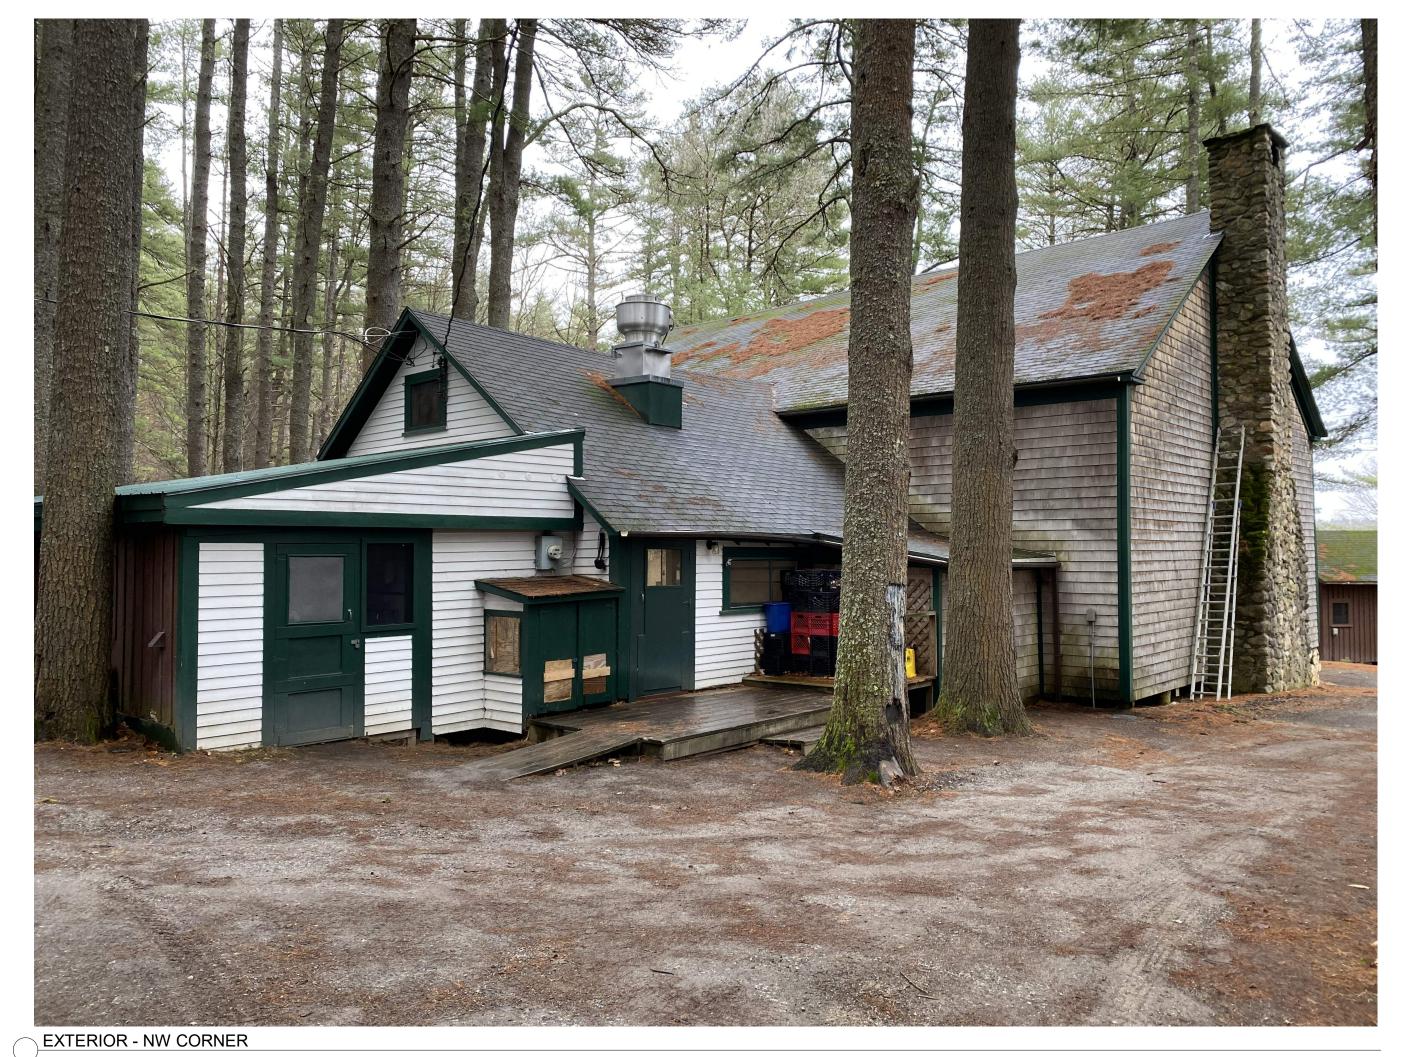

EXTERIOR - WEST ELEVATION

simons architects

designed for human potential

75 York Street Portland, Maine 04101 simonsarchitects.com 207.772.4656

PROJECT NAME:

## CAMP TIMANOUS DINING HALL

85 PLAINS RD, RAYMOND, ME 04071

AL:

THIS DRAWING IS THE PROPERTY OF SIMONS ARCHITECTS (SA) AND IS NOT TO BE COPIED OR REPRODUCED IN PART OR WHOLE.

2024 © SIMONS ARCHITECTS, LLC

ISSUANCES

DATE OF ISSUE:

ISSUE FOR CONST.

STATUS:

EXISTING CONDITIONS -

**PHOTOGRAPHS** 

03/01/2024

2023-0050