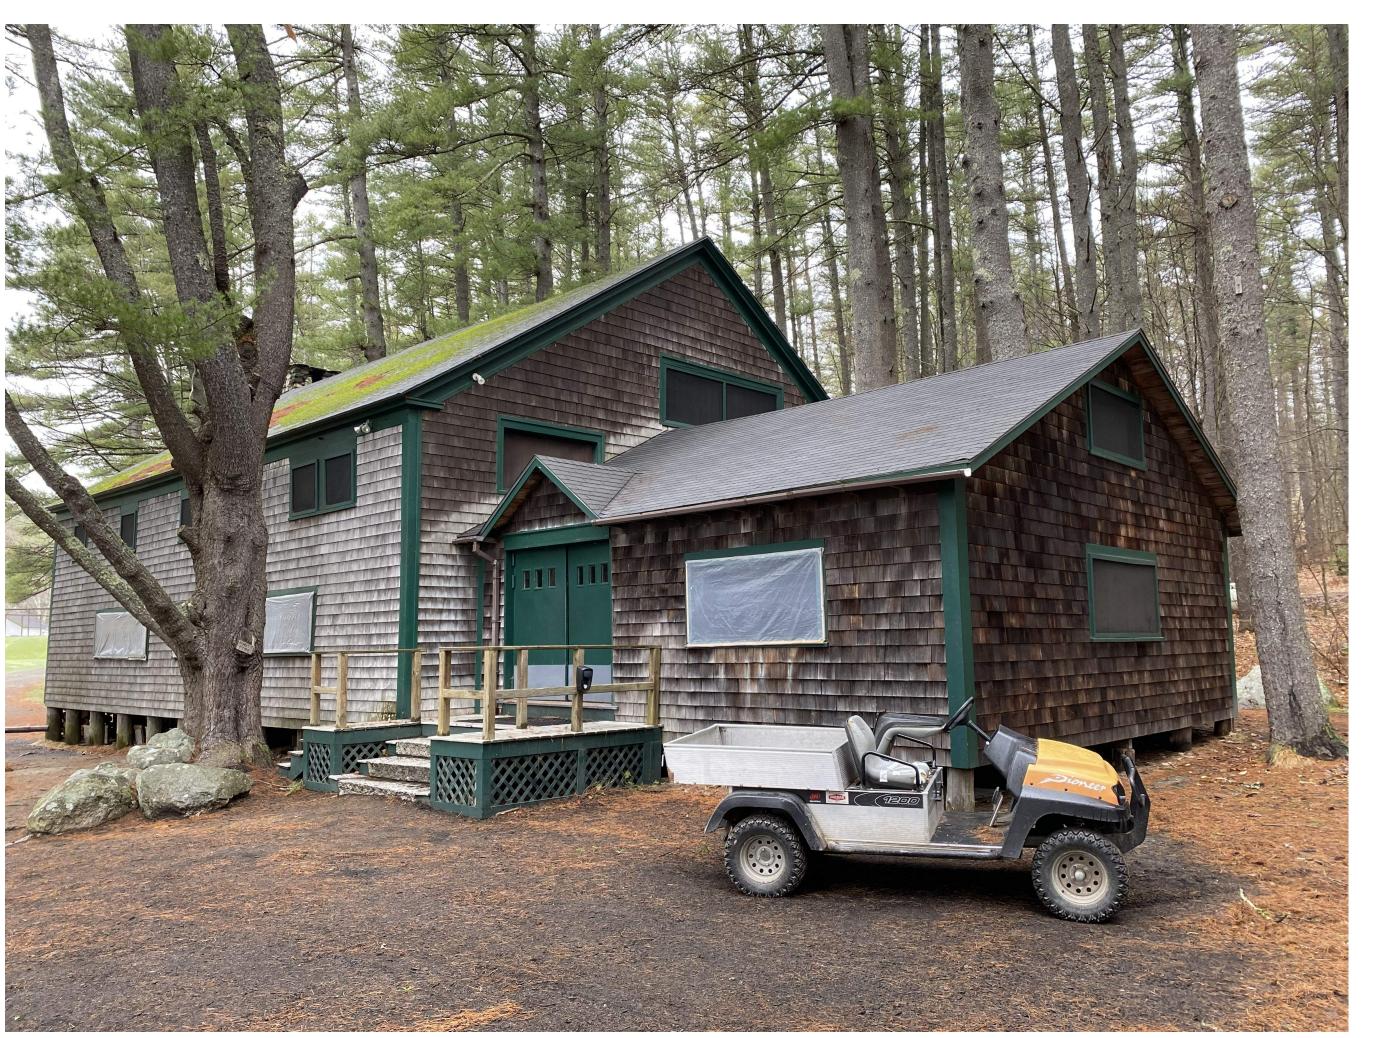

ISSUED FOR CONSTRUCTION

G200

EXTERIOR - SW CORNER

INTERIOR - LOOKING EAST

75 York Street Portland, Maine 04101 simonsarchitects.com 207.772.4656

CAMP TIMANOUS
DINING HALL

85 PLAINS RD, RAYMOND, ME 04071

L: