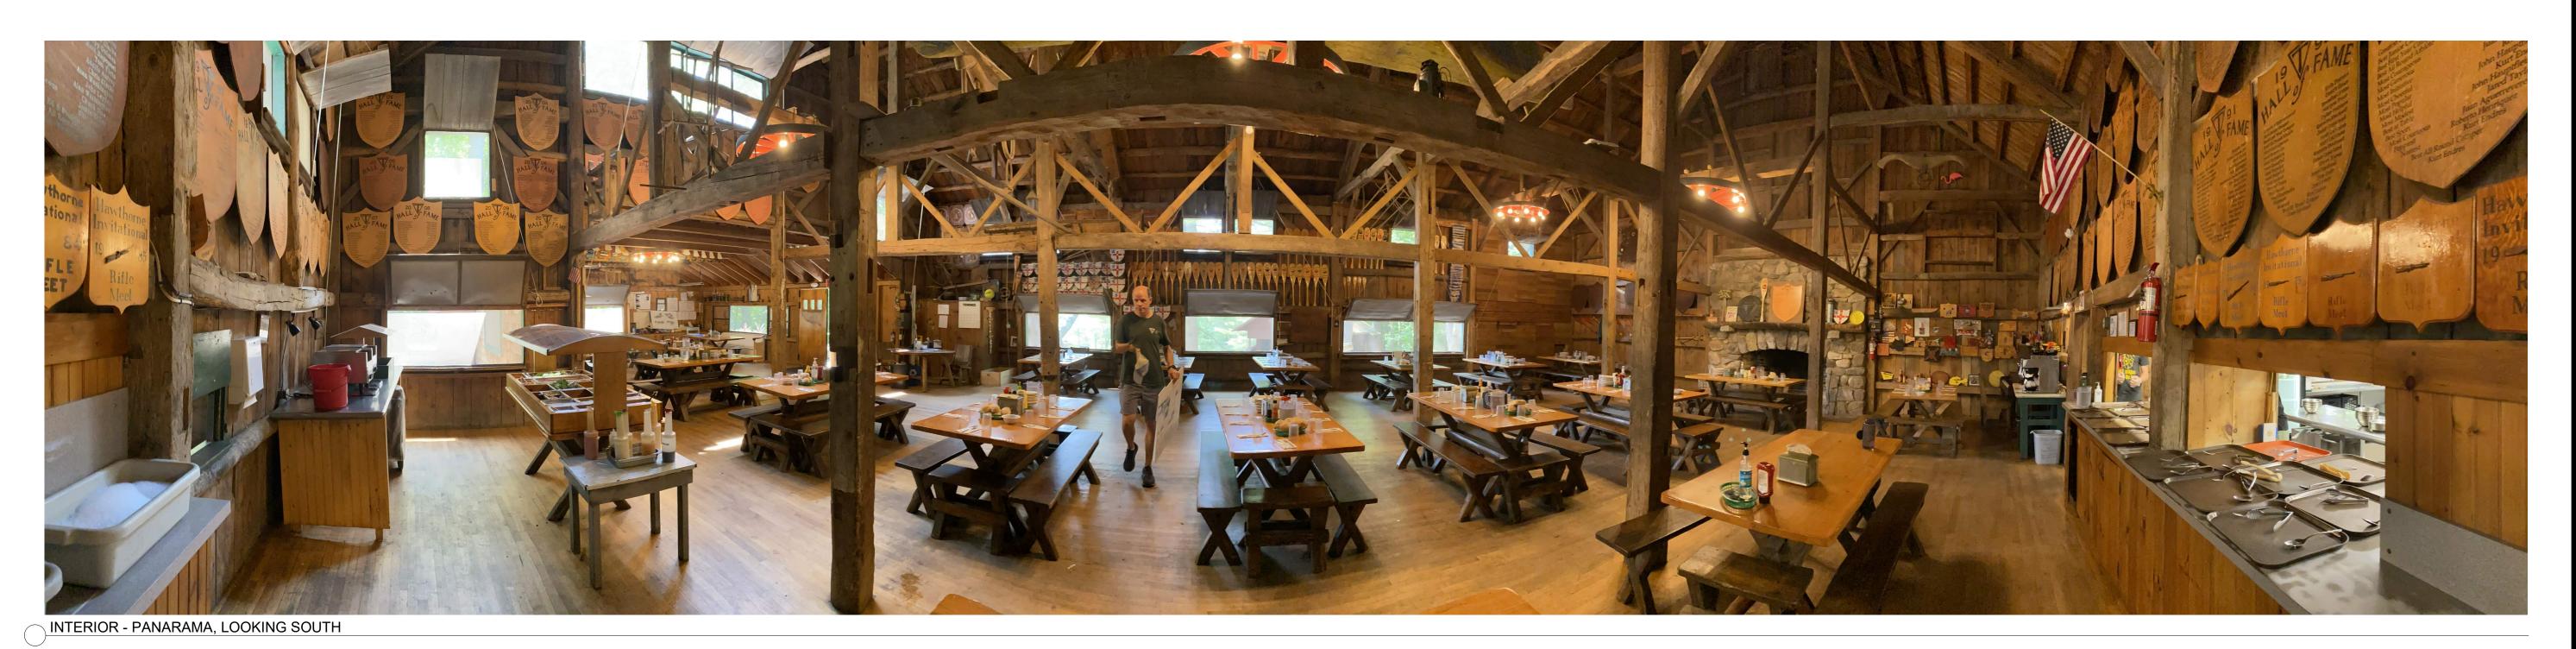

ISSUANCES

DATE OF ISSUE:

ISSUE FOR CONST.

STATUS:

EXISTING CONDITIONS -

**PHOTOGRAPHS** 

03/01/2024

2023-0050

ISSUED FOR CONSTRUCTION

G200

EXTERIOR - SW CORNER

INTERIOR - LOOKING EAST

75 York Street Portland, Maine 04101 simonsarchitects.com 207.772.4656

CAMP TIMANOUS
DINING HALL

85 PLAINS RD, RAYMOND, ME 04071

L: