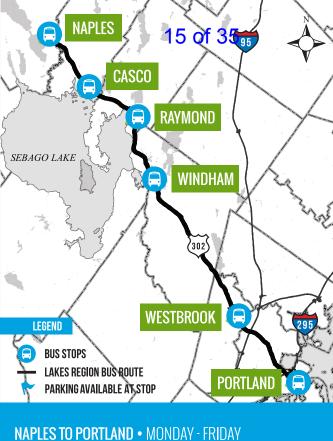

## b) Regional Transportation Program (RTP) Bus Update - Dan Goodman

Coordinator Dan Goodman from RTP will be updating the Selectboard regarding the success of the RTP bus route that runs from Naples to Portland round trip. The program has been running for about a year and has several stops along the route, including one at Sunset Variety in Raymond.

# LAKES REGION

DAILY ROUND TRIPS FROM NAPLES TO PORTLAND

OPEN TO THE PUBLIC

127 ST. JOHN STREET • PORTLAND, MAINE 04102 WWW.RTPRIDES.ORG • 207-774-2666 • 800-244-0704

# ROUTE INFORMATION