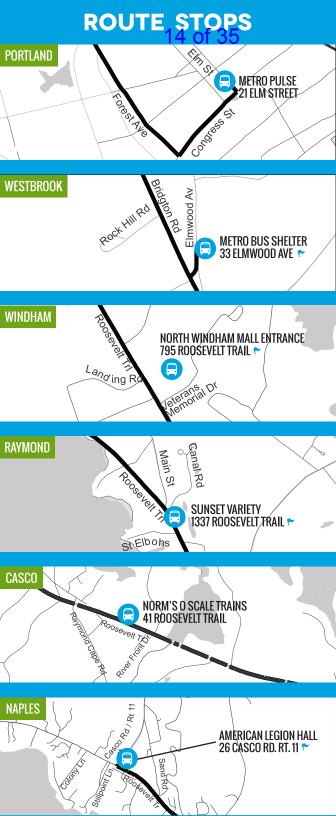

## b) Regional Transportation Program (RTP) Bus Update - Dan Goodman

Coordinator Dan Goodman from RTP will be updating the Selectboard regarding the success of the RTP bus route that runs from Naples to Portland round trip. The program has been running for about a year and has several stops along the route, including one at Sunset Variety in Raymond.