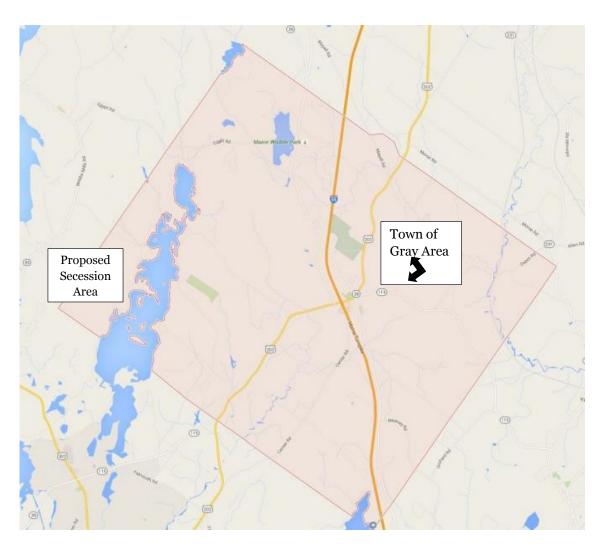

The proposed area of secession encompasses approximately 2.8 square miles and has no geographical joining to Gray. It is land locked by Raymond on one side and Little Sebago Lake on the other. Residents drive down Gore Road or Lyons Point Road to Route 85 through Raymond to get to their destination. The physical disconnectedness of this section of Gray has created a domino effect of problematic issues.

#### VI. MAP AREA OF SECESSION TERRITORY

The delineation of the secession territory to secede from the Town of Gray and to become part of the Town of Raymond, in Cumberland County, State of Maine, will be as follows:

The secession territory lies within the boundaries of the existing municipality of Gray, Cumberland County, and State of Maine and incorporates most of the land on the west side of Little Sebago Lake currently held by the municipality of Gray. The secession territory as a general rule follows preexisting property lot lines in whole or in part from tax maps 17, 23, 24, 31, 32, 39, and 40. The secession territory's south easterly shoreline begins at a point north of Mount Hunger Shores Road in Gray at Latitude 43.879249 and Longitude -70.425595. It then follows the property lines northwest to a point at Latitude 43.881538 and Longitude -70.429823, then south in Gray to a point at Latitude 43.880909 and Longitude -70.430374, then northwest in Gray to a point at Latitude 43.882222 and Longitude -70.432911, then south in Gray to a point at Latitude 43.880882 and Longitude -70.434255, then northwest in Gray to a point at Latitude 43.881247 and Longitude -70.434975, then south in Gray to a point abutting the Town of Windham at Latitude 43.878246 and Longitude -70.438287, then northwest along the Gray/Windham town line to a point of intersection where the boundaries of the three towns of Gray, Windham, and Raymond meet at Latitude 43.881839 and Longitude -70.445390. From this point, the secession territory will extend northeasterly along the Gray/Raymond town line

to a point at Latitude 43.911726 and Longitude -70.416935. It then goes southeast in Gray following property lines to a point at Latitude 43.906155 and Longitude -70.406509. Here the line will continue in Gray easterly into Little Sebago Lake to a point at Latitude 43.90562 and Longitude -70.40547, then southerly in Little Sebago Lake to a point at Latitude 43.9029 and Longitude-70.40618, then southeasterly in Little Sebago Lake to a point at Latitude 43.89759 and Longitude -70.4039, then southwesterly in Little Sebago Lake to a point at Latitude 43.89059 and Longitude -70.40732, then southwesterly in Little Sebago Lake near Lyons Point to a point at Latitude 43.88287 and Longitude -70.40463, then southwest in Little Sebago Lake near Bass Island to a point at Latitude 43.87814 and Longitude -70.41472, then west in Little Sebago Lake to a point at Latitude 43.87703 and Longitude -70.42199, connecting in a northwesterly line to a point at Latitude 43.879249 Longitude -70.425595. All islands located within the parameters of the Latitudes and Longitudes previously outlined are included in the secession territory. The larger ones are Frog Island at Latitude 43.879013 Longitude -70.423871, Treasure Island at Latitude 43.878979 Longitude -70.418117, Bass Island at Latitude 43.879499 Longitude -70.416547, Bean Island at Latitude 43.883743 Longitude -70.414246, island off Deer Acres at Latitude 43.89387 Longitude -70.41335, and the island in Hayden Bay at Latitude 43.900809 Longitude -70.408252. All points are subject to future verification by instrument survey. Coordinates were obtained through Google Earth. Exterior boundary lines of the secession territory are intended to follow existing boundary lines of the municipalities and interior boundary lines are intended to follow existing property lines as presently delineated on Gray property tax maps 17, 23, 24, 31, 32, 39, and 40, whenever possible. All reference points are provided by Google Mapping satellite services and is offered under the "The Open Data Commons, Open Data Base License." (ODbL)