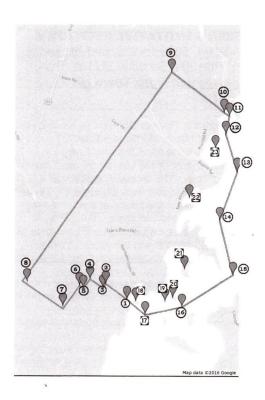

The delineation of the secession territory to secede from the Town of Gray and to become part of the Town of Raymond, in Cumberland County, State of Maine, will be as follows: The secession territory lies within the boundaries of the existing municipality of Gray, Cumberland County, and State of Maine and incorporates most of the land on the west side of Little Sebago Lake currently held by the municipality of Gray. The secession territory as a general rule follows preexisting property lot lines in whole or in part from tax maps 17, 23, 24, 31, 32, 39, and 40. The secession territory's southeasterly shoreline begins at a point ① north of Mount Hunger Shores Road in Gray at Latitude 43.879249 and Longitude -70.425595. It then follows the property lines northwest to a point ② at Latitude 43.881538 and Longitude -70.429823, then south in Gray to a point 3 at Latitude 43.880909 and Longitude -70.430374, then northwest in Gray to a point <sup>3</sup> at Latitude 43.882222 and Longitude -70.432911, then southwest in Gray to a point ® at Latitude 43.880882 and Longitude -70.434255, then northwest in Gray to a point @ at Latitude 43.881247 and Longitude -70.434975, then southwest in Gray to a point @ abutting the Town of Windham at Latitude 43.878246 and Longitude -70.438287, then northwest along the Gray/Windham town line to a point ® of intersection where the boundaries of the three towns of Gray, Windham, and Raymond meet at Latitude 43.881839 and Longitude -70.445390. From this point, the secession territory will extend northeasterly along the Gray/Raymond town line to a point <sup>9</sup> at Latitude 43.911726 and Longitude -70.416935. It then goes southeast in Gray following property lines to a point  $^{oldsymbol{oldsymbol{oldsymbol{oldsymbol{oldsymbol{oldsymbol{oldsymbol{oldsymbol{oldsymbol{oldsymbol{oldsymbol{oldsymbol{oldsymbol{oldsymbol{oldsymbol{oldsymbol{oldsymbol{oldsymbol{oldsymbol{oldsymbol{oldsymbol{oldsymbol{oldsymbol{oldsymbol{oldsymbol{oldsymbol{oldsymbol{oldsymbol{oldsymbol{oldsymbol{oldsymbol{oldsymbol{oldsymbol{oldsymbol{oldsymbol{oldsymbol{oldsymbol{oldsymbol{oldsymbol{oldsymbol{oldsymbol{oldsymbol{oldsymbol{oldsymbol{oldsymbol{oldsymbol{oldsymbol{oldsymbol{oldsymbol{oldsymbol{oldsymbol{oldsymbol{oldsymbol{oldsymbol{oldsymbol{oldsymbol{oldsymbol{oldsymbol{oldsymbol{oldsymbol{oldsymbol{oldsymbol{oldsymbol{oldsymbol{oldsymbol{oldsymbol{oldsymbol{oldsymbol{oldsymbol{oldsymbol{oldsymbol{oldsymbol{oldsymbol{oldsymbol{oldsymbol{oldsymbol{oldsymbol{oldsymbol{oldsymbol{oldsymbol{oldsymbol{oldsymbol{oldsymbol{oldsymbol{oldsymbol{oldsymbol{oldsymbol{oldsymbol{oldsymbol{ol{ol{ol}}}}}}}}}}}$ southeasterly into Little Sebago Lake to a point  $^{\hbox{\scriptsize @}}$  at Latitude 43.90562 and Longitude 70.40547, then southerly in Little Sebago Lake to a point @ at Latitude 43.9029 and Longitude

-70.40618, then southeasterly in Little Sebago Lake to a point @ at Latitude 43.89759 and Longitude -70.4039, then southwesterly in Little Sebago Lake to a point ⊕ at Latitude 43.89059 and Longitude -70.40732, then southeasterly in Little Sebago Lake near Lyons Point to a point <sup>(a)</sup> at Latitude 43.88287 and Longitude -70.40463,then southwest in Little Sebago Lake near Bass Island to a point <sup>(a)</sup> at Latitude 43.87814 and Longitude -70.41472, then westerly in Little Sebago Lake to a point 🗇 at Latitude 43.87703 and Longitude -70.42199, connecting in a northwesterly line back to a point ① at Latitude 43.879249 Longitude -70.425595. All islands located within the parameters of the Latitudes and Longitudes previously outlined are included in the secession territory. The larger ones are Frog Island at point 10 at Latitude 43.879013 Longitude -70.423871, Treasure Island at point 

at Latitude 43.878979 Longitude-70.418117, Bass Island at point o at Latitude 43.879499 Longitude -70.416547, Bean Island at point o at Latitude 43.883743 Longitude -70.414246, island off Deer Acres at point ☑ at Latitude 43.89387 Longitude -70.41335, and the island in Hayden Bay at point 2 at Latitude 43.900809 Longitude -70.408252. All points are subject to future verification by instrument survey. Exterior boundary lines of the secession territory are intended to follow existing boundary lines of the municipalities and interior boundary lines are intended to follow existing property lines as presently delineated on Gray property tax maps 17, 23, 24, 31, 32, 39, 40, whenever possible. Coordinates and reference points were obtained by Google Earth and Google Mapping satellite services and is offered under "The Open Data Commons, Open Data Base License". (ODbL)