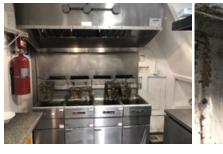

#### Housekeeping

Clean grease filters and hood/duct system over cooking equipment.

Regular cleaning of the hood, duct, and filters will eliminate flammable grease build-up and provide proper ventilation of head through the exhaust outlet.

Status: PASS

**Notes:** The Grease Hood, Exhaust Stack, Exhaust Fan, and all Kitchen surfaces, have been cleaned as required by NFPA 96. No Grease residue was present.

Locate all dumpsters at least 10 feet from the building or overhangs.

#### Fire Extinguishers

Are potable fire extinguishers properly mounted, charged and inspected?

Portable fire extinguishers need to be routinely checked to maintain usefulness.

Status: PASS

Notes:

Mount extinguishers where readily available, not more than 4 feet above floor.

Extinguishers must be easily within reach of all occupants, but not where they will be subject to damage.

Status: PASS

Notes: All ABC Dry Chemical and Class K fire extinguishers are properly mounted in readily visible and accessible locations

(see above photos).

Other

Other Fire Extinguisher Comments

Status: PASS

Notes: The Grease Hood Fire Suppression has been serviced as required by Code.