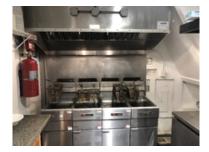

#### Housekeeping

Clean grease filters and hood/duct system over cooking equipment.

Regular cleaning of the hood, duct, and filters will eliminate flammable grease build-up and provide proper ventilation of head through the exhaust outlet.

Status: PASS

**Notes:** The Grease Hood, Exhaust Stack, Exhaust Fan, and all Kitchen surfaces, have been cleaned as required by NFPA 96. No Grease residue was present.

Locate all dumpsters at least 10 feet from the building or overhangs.

#### Fire Extinguishers

Are potable fire extinguishers properly mounted, charged and inspected?

Portable fire extinguishers need to be routinely checked to maintain usefulness.

Status: PASS

Notes:

Mount extinguishers where readily available, not more than 4 feet above floor.

Extinguishers must be easily within reach of all occupants, but not where they will be subject to damage.

Status: PASS

Notes: All ABC Dry Chemical and Class K fire extinguishers are properly mounted in readily visible and accessible locations