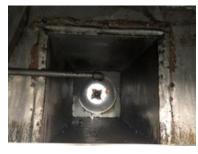

#### Housekeeping

Clean grease filters and hood/duct system over cooking equipment.

Regular cleaning of the hood, duct, and filters will eliminate flammable grease build-up and provide proper ventilation of head through the exhaust outlet.

Status: PASS

**Notes:** The Grease Hood, Exhaust Stack, Exhaust Fan, and all Kitchen surfaces, have been cleaned as required by NFPA 96. No Grease residue was present.

Locate all dumpsters at least 10 feet from the building or overhangs.