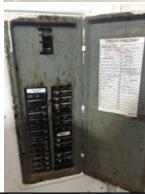

Status: PASS

Notes: Two smoke detectors, one heat detector, and one Pull Station are installed, with a Keypad control unit.

Has a current fire alarm test report on file with the Raymond Fire Department.