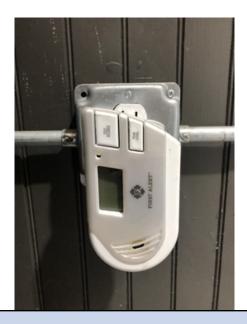

#### Fire Extinguishers

Are potable fire extinguishers properly mounted, charged and inspected?

Portable fire extinguishers need to be routinely checked to maintain usefulness.

Status: PASS

Notes:

Mount extinguishers where readily available, not more than 4 feet above floor.

Extinguishers must be easily within reach of all occupants, but not where they will be subject to damage.

Status: PASS

Notes: All ABC Dry Chemical and Class K fire extinguishers are properly mounted in readily visible and accessible locations

(see above photos).

Other

Other Fire Extinguisher Comments

Status: PASS

Notes: The Grease Hood Fire Suppression has been serviced as required by Code.