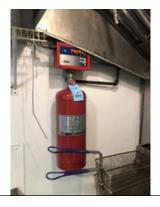

#### Fire Extinguishers

Are potable fire extinguishers properly mounted, charged and inspected?

Portable fire extinguishers need to be routinely checked to maintain usefulness.

Status: PASS

Notes:

Mount extinguishers where readily available, not more than 4 feet above floor.

Extinguishers must be easily within reach of all occupants, but not where they will be subject to damage.

Status: PASS

Notes: All ABC Dry Chemical and Class K fire extinguishers are properly mounted in readily visible and accessible locations

(see above photos).

Other

Other Fire Extinguisher Comments

Status: PASS

Notes: The Grease Hood Fire Suppression has been serviced as required by Code.