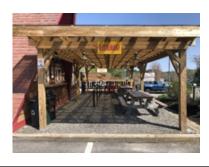

Status: PASS Notes:

Posted Maximum Occupancy signs at room entrances where required.

Assembly uses shall have an Occupancy Permit issued by the Raymond Fire Department.

Status: Not Applicable

Notes: Not required as the dining is now conducted outside under the patio or tent seating area.

Status: Not Applicable

**Notes:** Panic Hardware is not required with the less than 50-person occupant load and the facility utilizes outside dining for it's clients (patio or tent seating area. If the applicant wishes to install side curtains on the tent seating area, the RFRD must be contacted to perform a follow-up inspection to ensure proper Exits are being provided.