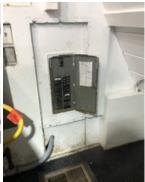

Status: PASS

**Notes:** At the time of inspection, no deficiencies were noted.

Label all circuit breakers and provide blank panels for spares.

Proper identification of the areas served by a circuit breaker is important during an emergency.

**Status: PASS** 

Notes: At the time of inspection, no deficiencies were noted.

Printed on 07/14/23 at 12:12:04

Page 8 of 10

Maintain at least 30 inches clearance in front of electrical panel.

Access to electrical panels must be cleared to allow for general inspection and emergency shutdown.

Status: PASS

**Notes:** At the time of inspection, no deficiencies were noted. The existing and new electrical panels were unobstructed. The owner has plans to relocate and upgrade the panel that is located on the lower wall near the deep fat fryers.









#### **Heating System**

Are all heating appliances protected from clients touching hot surfaces or open flame.

Any heating equipment in spaces occupied by clients shall...protect clients from hot surfaces and open flames...

**Status: Information** 

Notes: Heat Pumps are installed for heating/cooling.



#### Other Comments

Additional Inspection Items

Enter additional inspection comments

Status: PASS

Notes: The Fire & Life Safety Inspection for the Liquor License Application "Passed Conditional" subject to receiving a copy of the NFPA 72 Inspection Report for 20y23. Currently, the applicant has only forwarded the Fire Alarm System Activity Report not the NFPA 72 report.

#### Additional Time Spent on Inspection:

Start Date / Time **End Date / Time** Category Administrative 7/7/