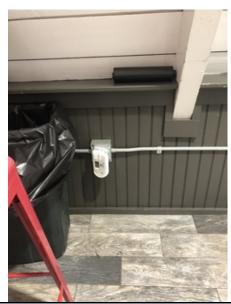

#### Fire Extinguishers

Are potable fire extinguishers properly mounted, charged and inspected?

Portable fire extinguishers need to be routinely checked to maintain usefulness.

Status: PASS

Notes:

Mount extinguishers where readily available, not more than 4 feet above floor.

Extinguishers must be easily within reach of all occupants, but not where they will be subject to damage.

Status: PASS

Notes: All ABC Dry Chemical and Class K fire extinguishers are properly mounted in readily visible and accessible locations

(see above photos).

Other

Other Fire Extinguisher Comments

Status: PASS

Notes: The Grease Hood Fire Suppression has been serviced as required by Code.