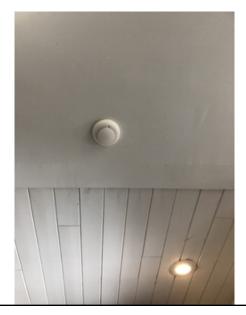

Status: PASS

Notes: Two smoke detectors, one heat detector, and one Pull Station are installed, with a Keypad control unit.

Has a current fire alarm test report on file with the Raymond Fire Department.