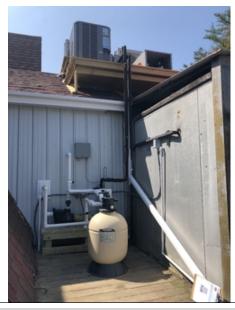

#### **Hazardous Materials**

Other

Other Hazardous Material Comments

Status: PASS

Notes: LPG fuel tanks are located further than 10-feet from the building.