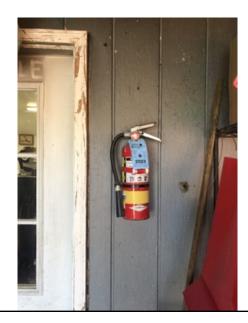

#### Fire Extinguishers

Are potable fire extinguishers properly mounted, charged and inspected?

Portable fire extinguishers need to be routinely checked to maintain usefulness.

Status: PASS

Notes:

Mount extinguishers where readily available, not more than 4 feet above floor.

Extinguishers must be easily within reach of all occupants, but not where they will be subject to damage.

Status: PASS

Notes: All ABC Dry Chemical and Class K fire extinguishers are properly mounted in readily visible and accessible locations