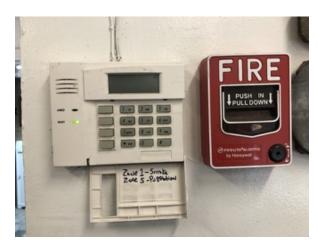

#### **Fire Alarm**

Is a monitored fire detection and alarm system installed?

Raymond Fire Protection Ordinance Article 5 requires all commercial, assembly and public occupancies over 1000 sf to have a monitored fire alarm system.

Status: PASS

Notes: Two smoke detectors, one heat detector, and one Pull Station are installed, with a Keypad control unit.

Has a current fire alarm test report on file with the Raymond Fire Department.