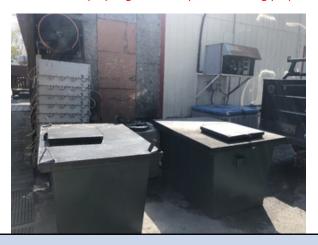

Status: PASS

**Notes:** The Grease Hood, Exhaust Stack, Exhaust Fan, and all Kitchen surfaces, have been cleaned as required by NFPA 96. No Grease residue was present.

Locate all dumpsters at least 10 feet from the building or overhangs.

Dumpsters are a common fire target of vandals. Moving the dumpster away will reduce the risk of a fire spreading to the building.

Status: PASS

Notes: Located on the Webb's Mills Road side of the Loading Dock.

Are combustible wastes properly stored in containers.

Combustible waste like grease can be hazardous if not properly stored.

Status: PASS

Notes: Used cooking oil/grease is stored in proper grease dumpsters awaiting proper disposal.