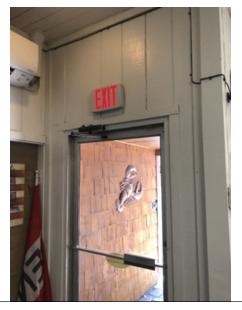

#### **Exits**

Are all required exits marked?

[NFPA 101 7.10] Means of egress exits, other than the main entrance to a room or space that is obviously and clearly identifiable, must be marked as an exit to direct egress in an emergency.

Status: PASS

Notes: The required Exit is adequate based upon the type of occupancy and occpant load is less than 50 persons.

Are emergency egress light fixtures installed and operational?

Test battery and check for broken or missing light fixtures.

Status: PASS

Notes: Not required for this occupant load.

Are exit doors clear of obstructions, snow and ice?

101:7.1.10 Doors in means of egress or escape shall be maintained free of obstructions, including snow and ice.

Status: PASS

**Notes:** Entrance/Exit door to the Fresh Seafood Counter was unobstructed at the time of inspection.

If the occupancy is more than 50 persons, are exit doors equipped with panic or fire exit hardware? Include reference