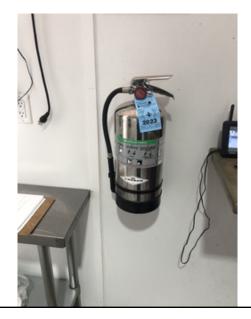

#### Fire Extinguishers

Are potable fire extinguishers properly mounted, charged and inspected?

Portable fire extinguishers need to be routinely checked to maintain usefulness.

Status: PASS

Notes:

Mount extinguishers where readily available, not more than 4 feet above floor.

Extinguishers must be easily within reach of all occupants, but not where they will be subject to damage.

Status: PASS

Notes: All ABC Dry Chemical and Class K fire extinguishers are properly mounted in readily visible and accessible locations

(see above photos).

Other

Other Fire Extinguisher Comments

Status: PASS

Notes: The Grease Hood Fire Suppression has been serviced as required by Code.