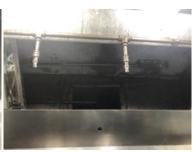

#### Housekeeping

Clean grease filters and hood/duct system over cooking equipment.

Regular cleaning of the hood, duct, and filters will eliminate flammable grease build-up and provide proper ventilation of head through the exhaust outlet.

Status: PASS

**Notes:** The Grease Hood, Exhaust Stack, Exhaust Fan, and all Kitchen surfaces, have been cleaned as required by NFPA 96. No Grease residue was present.

Locate all dumpsters at least 10 feet from the building or overhangs.