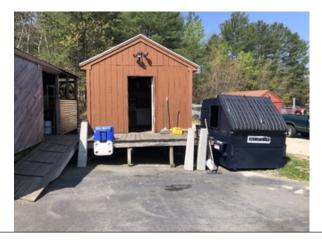

Dumpsters are a common fire target of vandals. Moving the dumpster away will reduce the risk of a fire spreading to the building.

Status: PASS

Notes: Located on the Webb's Mills Road side of the Loading Dock.

Are combustible wastes properly stored in containers.

Combustible waste like grease can be hazardous if not properly stored.

Status: PASS

Notes: Used cooking oil/grease is stored in proper grease dumpsters awaiting proper disposal.