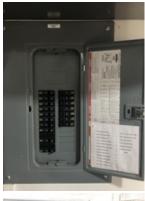

Status: PASS

Notes: Two smoke detectors, one heat detector, and one Pull Station are installed, with a Keypad control unit.

Has a current fire alarm test report on file with the Raymond Fire Department.