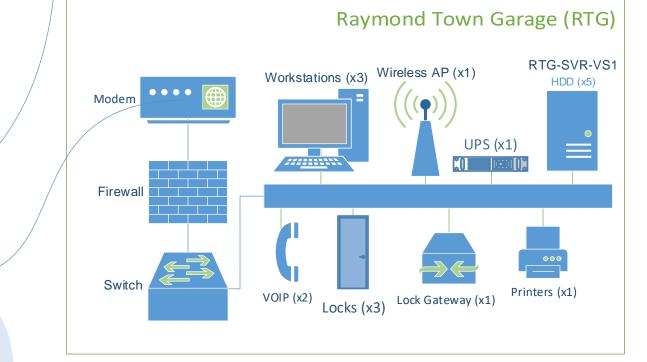

#### 90-1500 CIP

1500-9030 Paving-up \$50,000

I have added \$50,000 to paving to cover unknown increased in the coming year, we also are putting all the paving budget in to a grant match this construction season on the Main ST sidewalk project adding to this line will allow the PWD to continue on with maintenance and prep the next road paving project planed for the season of 2023.

The Mowing contract witch is spread out in several different lines in the budget (TIF,Cemetery,PWD,and town hall ) is also being reviewed with IDS at this time, I am hoping for no more than a 2% increase on that contract.

The rest of the Public Works budget looks OK at this time I will be updating my CIP equipment schedule and the paving schedule.

Thanks Nate

# Town of Raymond

Municipal Network























# **Technology Services Accounts**

# 9052 Infrastructure Server Hardware \$14,000

- Server Hardware Upgrades/Maintenance
  - Physical Servers (15)
    - Network Attached Storage Servers (3)
    - Network Video Recorder Security Servers (6)
    - Virtual Machine Host Servers (6)
- Disk Drive Replacement
  - Server Hard Drives and SSD's (206)
- UPS Replacements & Batteries
  - Server Class UPS's (18)

#### 3220 Infrastructure Server Software \$20,000

- Backup/Archive Software
  - VM backup software
    - VM Servers (40)
  - Non-VM server backup software
    - Servers (7)
  - Endpoint PC backup software
    - Endpoint PC's (68)
- E-mail Server Software
  - F-mail server
  - E-mail anti-malware
  - E-mail archive
- Security Software
  - Anti-malware
    - Servers (47)
    - En