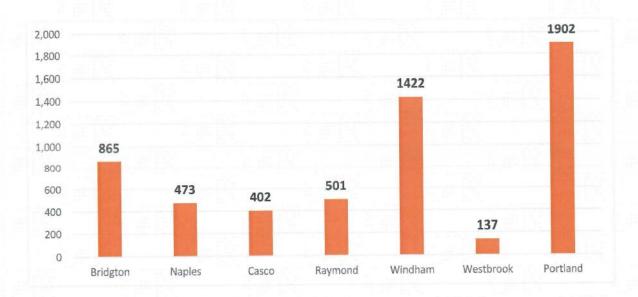

nger trips from Portland to Naples and back.

RTP operates these runs on the Saturday of the festival between 3pm and 11pm. The service is provided at no charge to the event organizers or the Town of Naples. We feel free transportation to the Blues Festival can attract more people to the event and the region, help with congestion on its busiest day, and reduce the prevalence of drinking and driving.

Even though the Festival was cancelled in 2020
because of the pandemic, RTP has not waivered in its
support of the community. When the Festival returns, RTP and the Lakes Region Explorer will
be there to transport residents and guests free of charge!





#### **Ridership Figures**

Boardings by Town (October – 2019 to September - 2020)



Returns by Town (October – 2019 to September - 2020)





# **Ridership Figures**

# Total Boardings by Town (October – 2019 to September – 2020)

|           | Oct   | Nov | Dec | Jan | Feb | Mar | Apr | May | Jun | Jul | Aug | Sep | Total |
|-----------|-------|-----|-----|-----|-----|-----|-----|-----|-----|-----|-----|-----|-------|
| Bridgton  | 216   | 115 | 99  | 122 | 101 | 84  | 0   | 0   | 67  | 52  | 84  | 101 | 1,041 |
| Naples    | 72    | 67  | 74  | 127 | 79  | 75  | 0   | 0   | 28  | 41  | 47  | 53  | 663   |
| Casco     | 61    | 47  | 60  | 65  | 55  | 57  | 0   | 0   | 9   | 19  | 20  | 27  | 420   |
| Raymond   | 79    | 73  | 48  | 50  | 53  | 45  | 0   | 0   | 28  | 32  | 48  | 67  | 523   |
| Windham   | 191   | 108 | 89  | 106 | 86  | 71  | 0   | 0   | 57  | 58  | 83  | 109 | 958   |
| Westbrook | 28    | 5   | 10  | 5