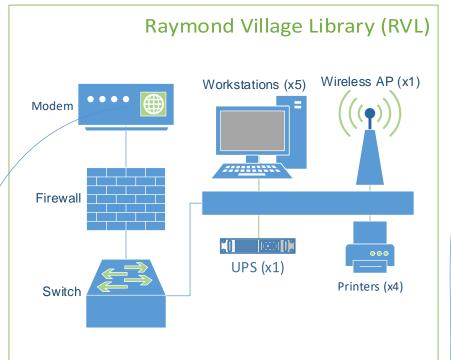

# Town of Raymond FY 2022 Budget Presentation

Original date: 02/23/2021 Revision Date: 04/06/2021

Revision Date (BOS Recommendations0: 04/28/2021