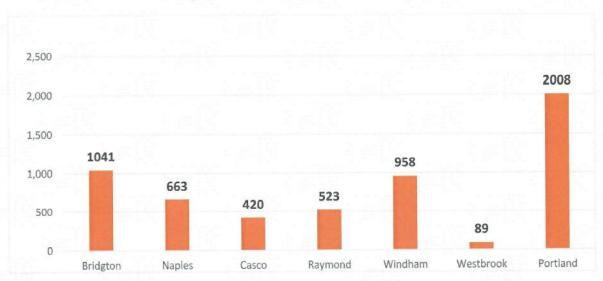

and the Lakes Region Explorer bus which makes several longer trips from Portland to Naples and back.

RTP operates these runs on the Saturday of the festival between 3pm and 11pm. The service is provided at no charge to the event organizers or the Town of Naples. We feel free transportation to the Blues Festival can attract more people to the event and the region, help with congestion on its busiest day, and reduce the prevalence of drinking and driving.

Even though the Festival was cancelled in 2020
because of the pandemic, RTP has not waivered in its
support of the community. When the Festival returns, RTP and the Lakes Region Explorer will
be there to transport residents and guests free of charge!





#### **Ridership Figures**

Boardings by Town (October – 2019 to September - 2020)



Returns by Town (October – 2019 to September - 2020)





# **Ridership Figures**

# Total Boardings by Town (October – 2019 to September – 2020)

|           | Oct   | Nov | Dec | Jan | Feb | Mar | Apr | May | Jun | Jul | Aug | Sep | Total |
|-----------|-------|-----|-----|-----|-----|-----|-----|-----|-----|-----|-----|-----|-------|
| Bridgton  | 216   | 115 | 99  | 122 | 101 | 84  | 0   | 0   | 67  | 52  | 84  | 101 | 1,041 |
| Naples    | 72    | 67  | 74  | 127 | 79  | 75  | 0   | 0   | 28  | 41  | 47  | 53  | 663   |
| Casco     | 61    | 47  | 60  | 65  | 55  | 57  | 0   | 0   | 9   | 19  | 20  | 27  | 420   |
| Raymond   | 79    | 73  | 48  | 50  | 53  | 45  | 0   | 0   | 28  | 32  | 48  | 67  | 523   |
| Windham   | 191   | 108 | 89  | 106 | 86  | 71  | 0   | 0   | 57  | 58  |