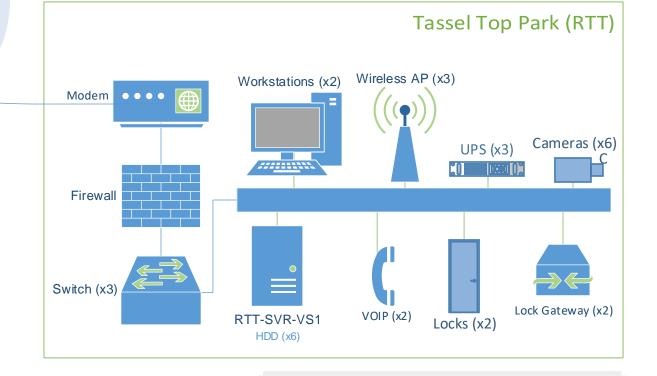

## 90-1500 CIP

1500-9030 Paving-up \$50,000

I have added \$50,000 to paving to cover unknown increased in the coming year, we also are putting all the paving budget in to a grant match this construction season on the Main ST sidewalk project adding to this line will allow the PWD to continue on with maintenance and prep the next road paving project planed for the season of 2023.

The Mowing contract witch is spread out in several different lines in the budget (TIF,Cemetery,PWD,and town hall ) is also being reviewed with IDS at this time, I am hoping for no more than a 2% increase on that contract.

The rest of the Public Works budget looks OK at this time I will be updating my CIP equipment schedule and the paving schedule.

Thanks Nate

# Town of Raymond

Municipal Network























# **Technology Services Accounts**

# 9052 Infrastructure Server Hardware \$14,000

- Server Hardware Upgrades/Maintenance
  - Physical Servers (15)
    - Network Attached Storage Servers (3)
    - Network Video Recorder Security Servers (6)
    - Virtual Machine Host Servers (6)
- Disk Drive Replacement
  - Server Hard Drives and SSD's (206)
- UPS Replacements & Batteries
  - Server Class UPS's (18)

#### 3220 Infrastructure Server Software \$20,000

- Backup/Archive Software
  - VM backup software
    - VM Servers (40)
  - Non-VM server backup software
    - Servers (7)
  - Endpoint PC backup software
    - Endpoint PC's (68)
- E-mail Server Software
  - F-mail server
  - E-mail anti-malware
  - E-mail archive
- Security Software
  - Anti-malware
    - Servers (47)
    - Endpoi