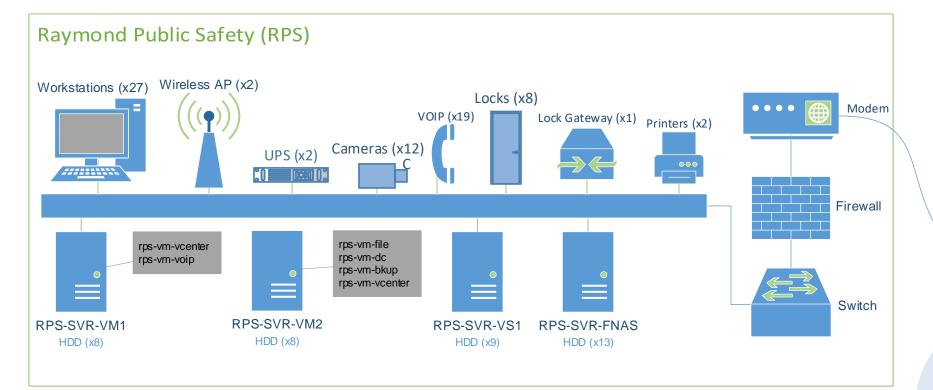

# Town of Raymond FY 2022 Budget Presentation

Original date: 02/23/2021 Revision Date: 04/06/2021

Revision Date (BOS Recommendations0: 04/28/2021