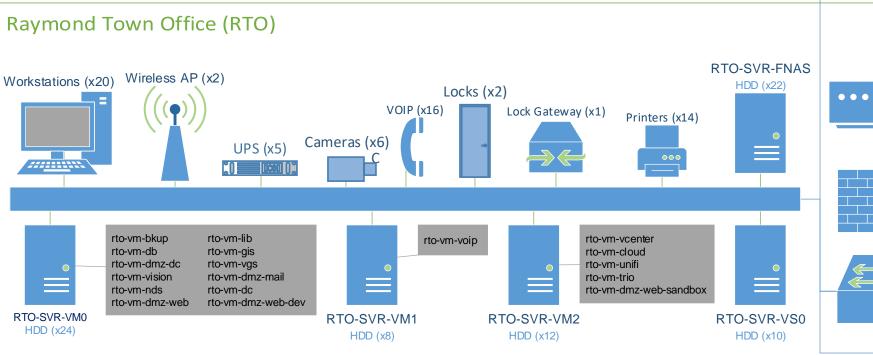

90-1500 CIP

1500-9030 Paving-up \$50,000

I have added \$50,000 to paving to cover unknown increased in the coming year, we also are putting all the paving budget in to a grant match this construction season on the Main ST sidewalk project adding to this line will allow the PWD to continue on with maintenance and prep the next road paving project planed for the season of 2023.

The Mowing contract witch is spread out in several different lines in the budget (TIF,Cemetery,PWD,and town hall ) is also being reviewed with IDS at this time, I am hoping for no more than a 2% increase on that contract.

The rest of the Public Works budget looks OK at this time I will be updating my CIP equipment schedule and the paving schedule.

Thanks Nate

# Town of Raymond

Municipal Network























# **Technology Services Accounts**

# 9052 Infrastructure Server Hardware \$14,000

- Server Hardware Upgrades/Maintenance
  - Physical Servers (15)
    - Network Attached Storage Servers (3)
    - Network Video Recorder Security Servers (6)
    - Virtual Machine Host Servers (6)
- Disk Drive Replacement
  - Server Hard Drives and SSD's (206)
- UPS Replacements & Batteries
  - Server Class UPS's (18)

#### 3220 Infrastructure Server Software \$20,000

- Backup/Archive Software
  - VM backup software
    - VM Servers (40)
  - Non-VM server backup software
    - Servers (7)
  - Endpoint PC backup software
    - Endpoint PC's (68)
- E-mail Server Software
  - F-mail server
  - E-mail anti-malware
  - E-mail archive
- Security Software
  - Anti-malware
    - Servers (47)
    - Endpoint