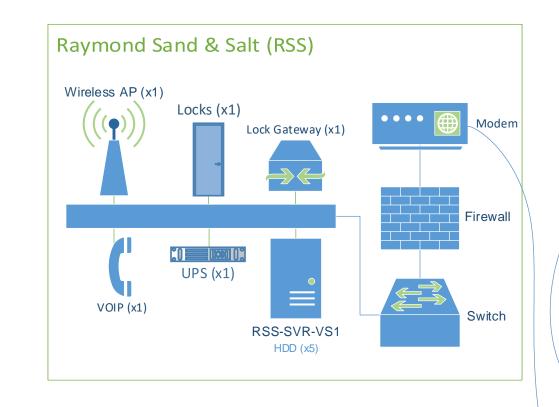

# Town of Raymond FY 2022 Budget Presentation

Original date: 02/23/2021 Revision Date: 04/06/2021

Revision Date (BOS Recommendations0: 04/28/2021