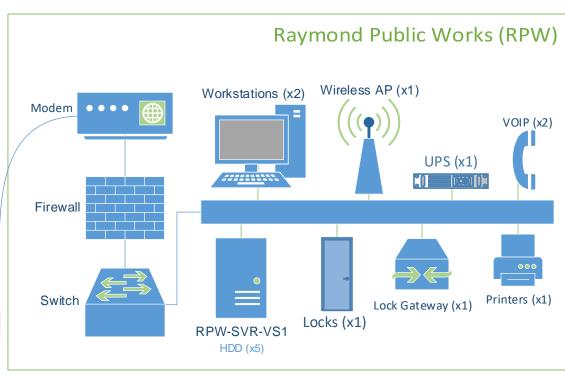

# Town of Raymond FY 2022 Budget Presentation

Original date: 02/23/2021 Revision Date: 04/06/2021

Revision Date (BOS Recommendations0: 04/28/2021