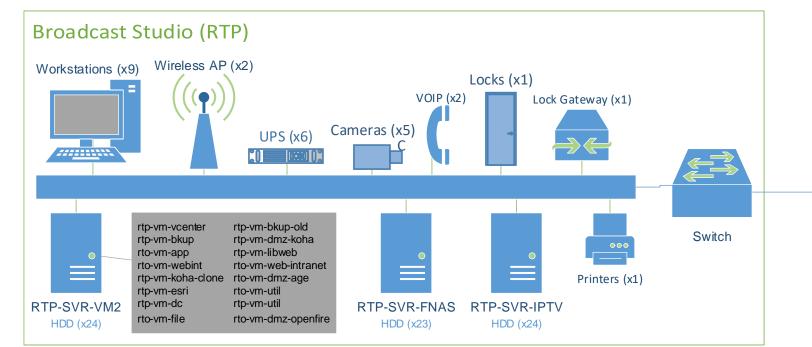

#### 90-1500 CIP

1500-9030 Paving-up \$50,000

I have added \$50,000 to paving to cover unknown increased in the coming year, we also are putting all the paving budget in to a grant match this construction season on the Main ST sidewalk project adding to this line will allow the PWD to continue on with maintenance and prep the next road paving project planed for the season of 2023.

The Mowing contract witch is spread out in several different lines in the budget (TIF,Cemetery,PWD,and town hall ) is also being reviewed with IDS at this time, I am hoping for no more than a 2% increase on that contract.

The rest of the Public Works budget looks OK at this time I will be updating my CIP equipment schedule and the paving schedule.

Thanks Nate

# Town of Raymond

Municipal Network























# **Technology Services Accounts**

# 9052 Infrastructure Server Hardware \$14,000

- Server Hardware Upgrades/Maintenance
  - Physical Servers (15)
    - Network Attached Storage Servers (3)
    - Network Video Recorder Security Servers (6)
    - Virtual Machine Host Servers (6)
- Disk Drive Replacement
  - Server Hard Drives and SSD's (206)
- UPS Replacements & Batteries
  - Server Class UPS's (18)

#### 3220 Infrastructure Server Software \$20,000

- Backup/Archive Software
  - VM backup software
    - VM Servers (40)
  - Non-VM server backup software
    - Servers (7)
  - Endpoint PC backup software
    - Endpoint PC's (68)
- E-mail Server Software
  - F-mail server
  - E-mail anti-malware
  - E-mail archive
- Security Software
  - Anti-malware
    - Servers (47)
    - Endp