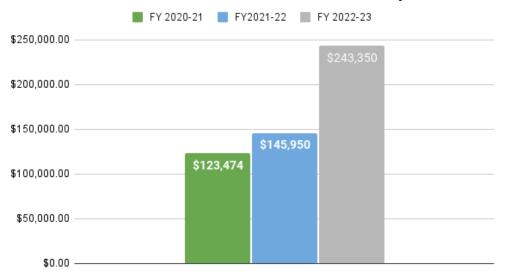

Parks & Rec is looking to delete the half position that was in in budget last year and add a full-time position of Assistant Parks & Rec Director who will work with the Director, in particular running the Summer Camp program. The year-round variety of programs has been gaining in popularity each year, especially the in the summer season.