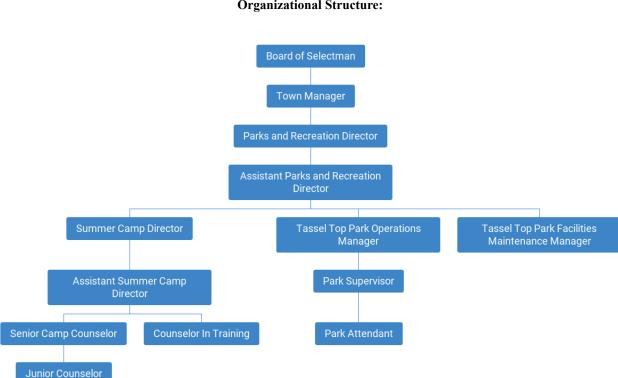

Parks & Rec is looking to delete the half position that was in in budget last year and add a full-time position of Assistant Parks & Rec Director who will work with the Director, in particular running the Summer Camp program. The year-round variety of programs has been gaining in popularity each year, especially the in the summer season.