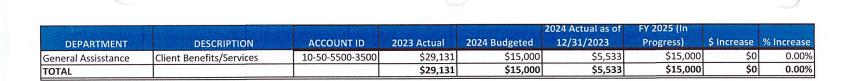

100 - Compensation & Tr<br>1000 - Salaries | NT'D              | BUDGET<br>ORIGINAL<br><b>75,000.00</b><br>75,000.00 | BUDGET<br>NET              | FUND: 1<br>JULY TO DEC<br>CURR MNTH<br>NET               | 0<br>EMBER<br>YTD UNEX<br>NET E              | PENDED<br>BALANCE | PERCENT<br>SPENT           | -           |                       |                 |
| 2:42 PM<br>ACCOUNT<br>10 - General Government CC<br>1100 - Compensation & Tr                    | NT'D              | BUDGET<br>ORIGINAL<br>75,000.00                     | BUDGET<br>NET<br>75,000.00 | FUND: 1<br>JULY TO DECI<br>CURR MNTH<br>NET<br>75,000.00 | 0<br>EMBER<br>YTD UNEX<br>NET E<br>75,000.00 | PENDED<br>BALANCE | PERCENT<br>SPENT<br>100.00 | -           |                       | 01/ 10/2<br>Pag |

# **General Assistance**



## JULY 1, 2024 - JUNE 30, 2025 PROPOSED BUDGET

| ACCOUNT <u>50 - General Assistance</u> | CURRENT<br>FY24 BUDGET | EXPENDITURES AS<br>OF 1/31/2024 | FY25 PROPOSED<br>BUDGET | INCREASE /<br>DECREASE | EXPLANATION                                           |
|----------------------------------------|------------------------|---------------------------------|-------------------------|------------------------|-------------------------------------------------------|
| 5500 - GA                              | 15,000                 | 10,549                          | 15,000                  | 0                      |                                                       |
| 3500 - Client Benefits/Services        | 15,000                 | 10,549                          | 15,000