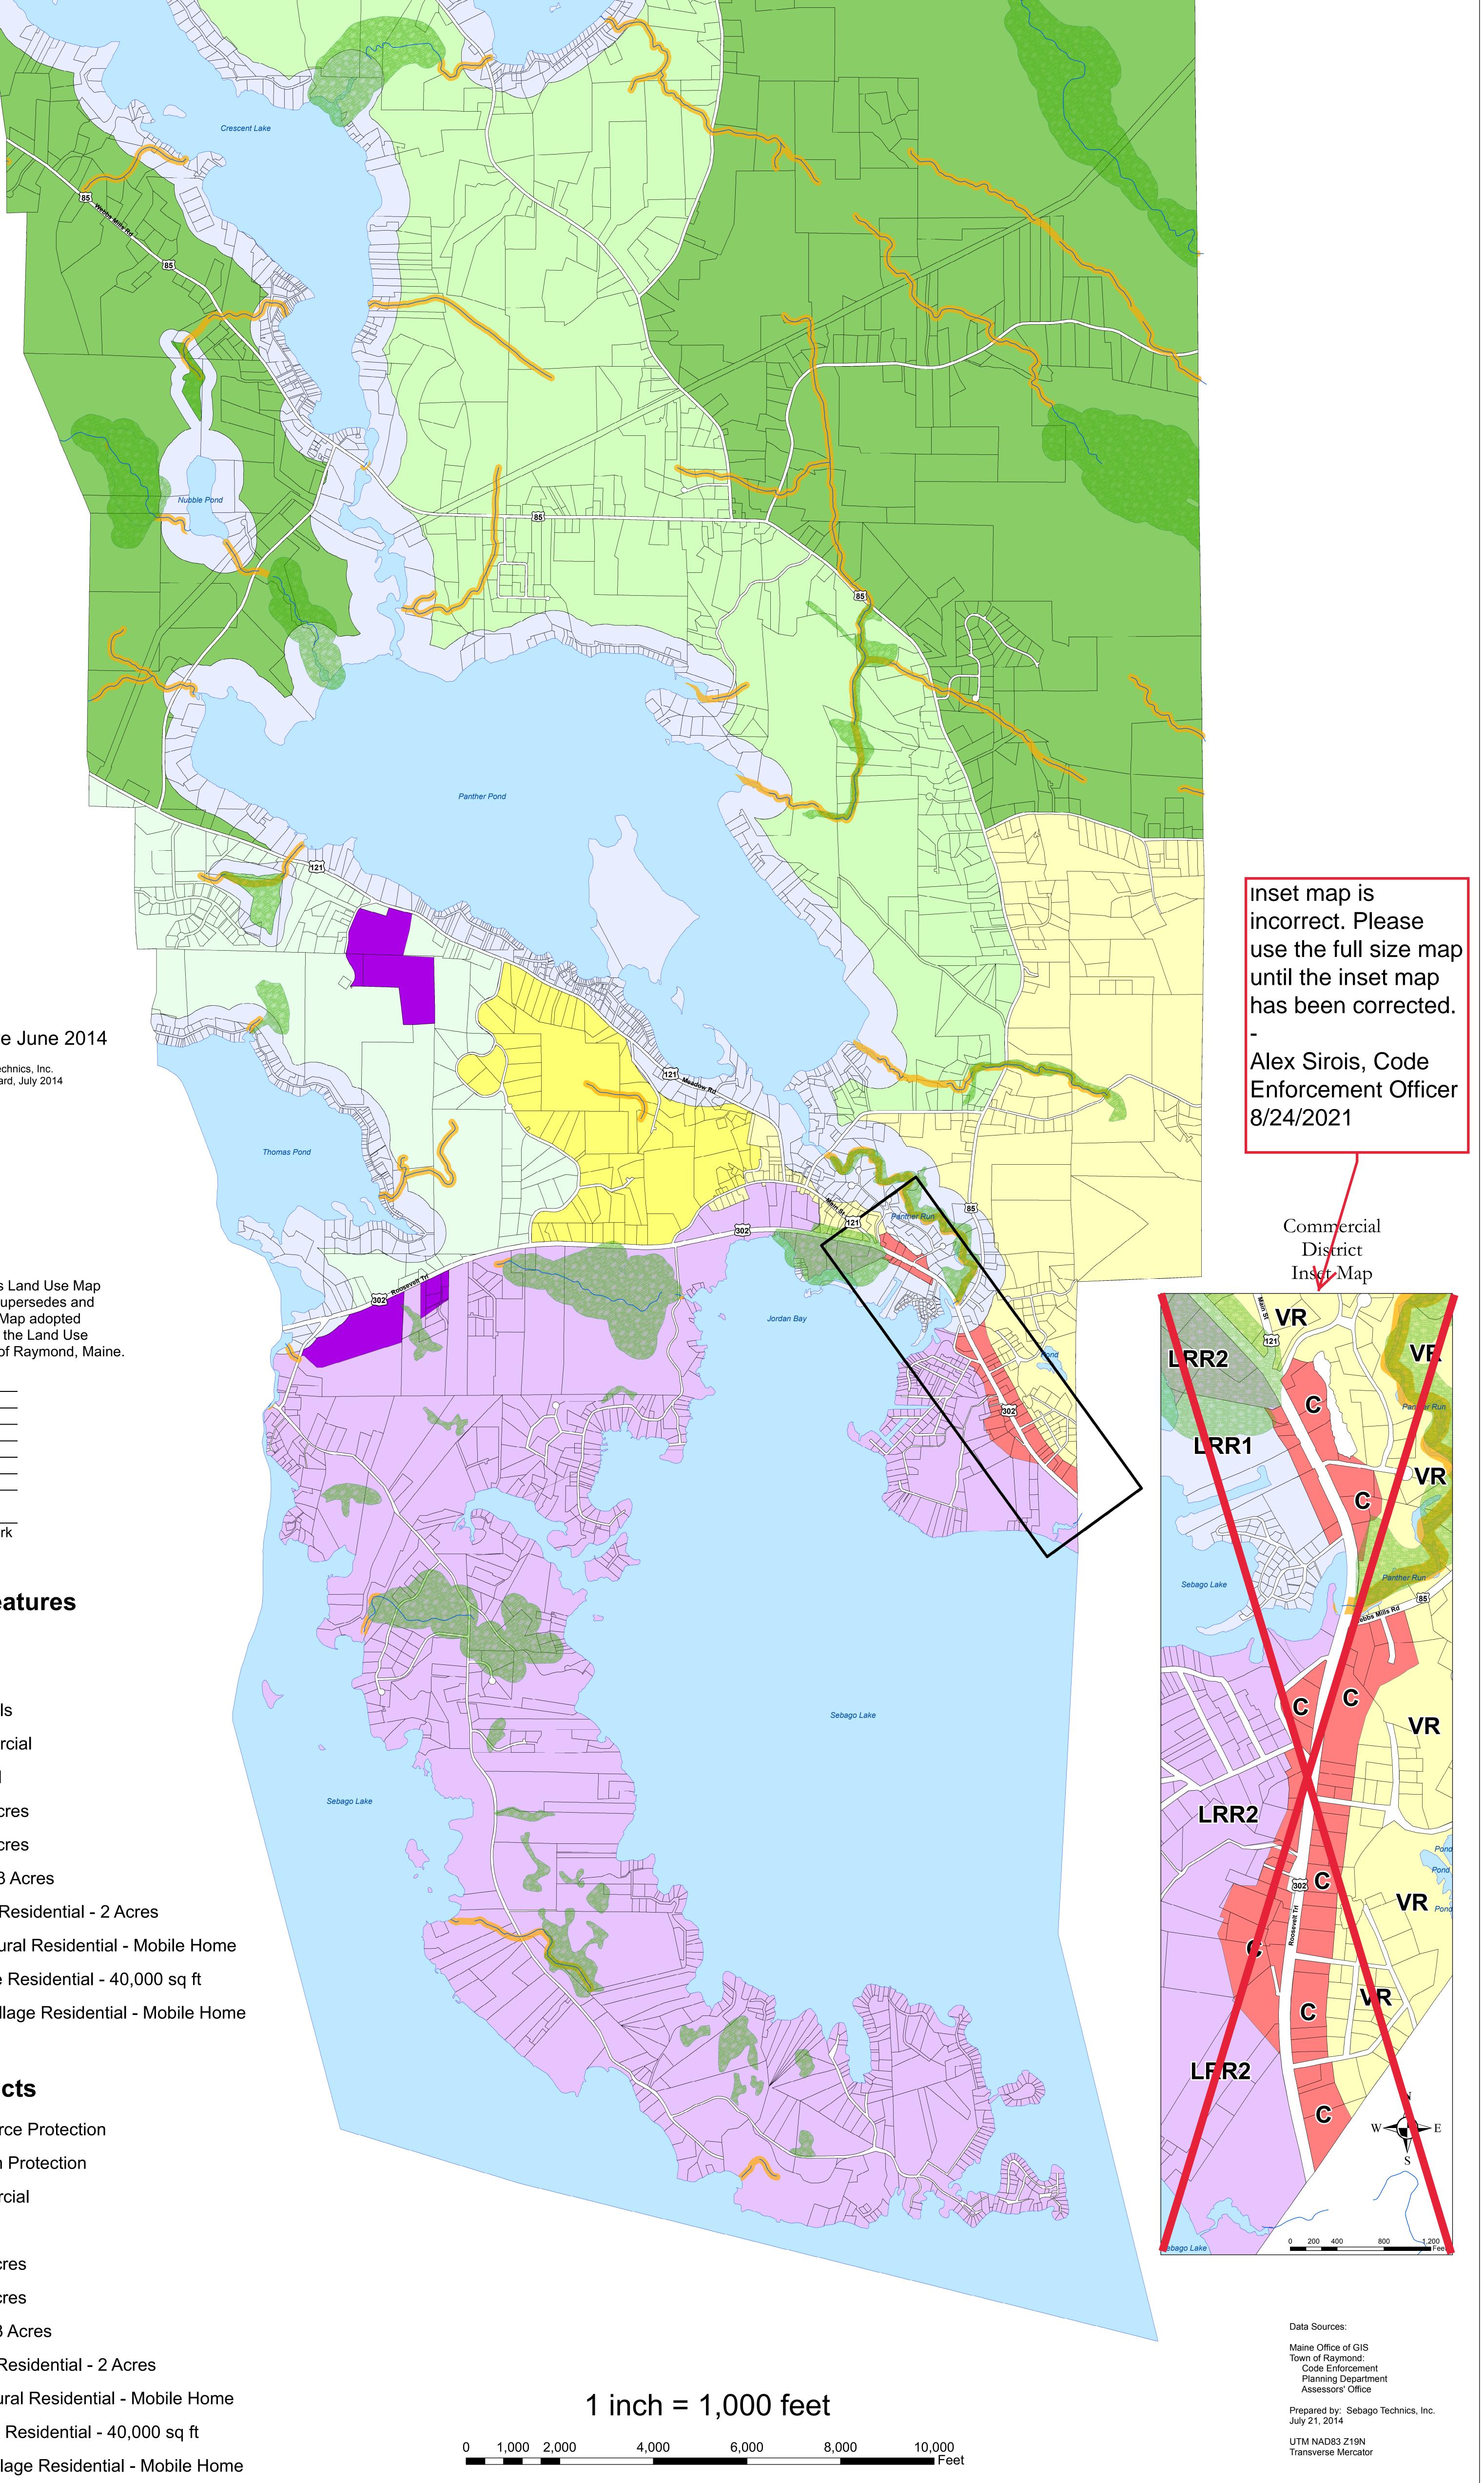

## Town of **Raymond, Maine** Official Land Use Map

The depiction of the Shoreland Districts on the Land Use Map of the Town of Raymond are illustrative of the general location. The boundaries of these districts shall be determined by measurement of the distance indicated on the map from the normal high-water mark of the water body or upland edge of wetland vegetation, regardless of the boundary shown on the map.

## Base map effective June 2014

Map produced by Sebago Technics, Inc. for the Raymond Planning Board, July 2014

This is to certify that this Land Use Map adopted June 3, 2014 supersedes and replaces the Land Use Map adopted July 10, 2013 as part of the Land Use Ordinance of the Town of Raymond, Maine.

## **Zoning Districts**