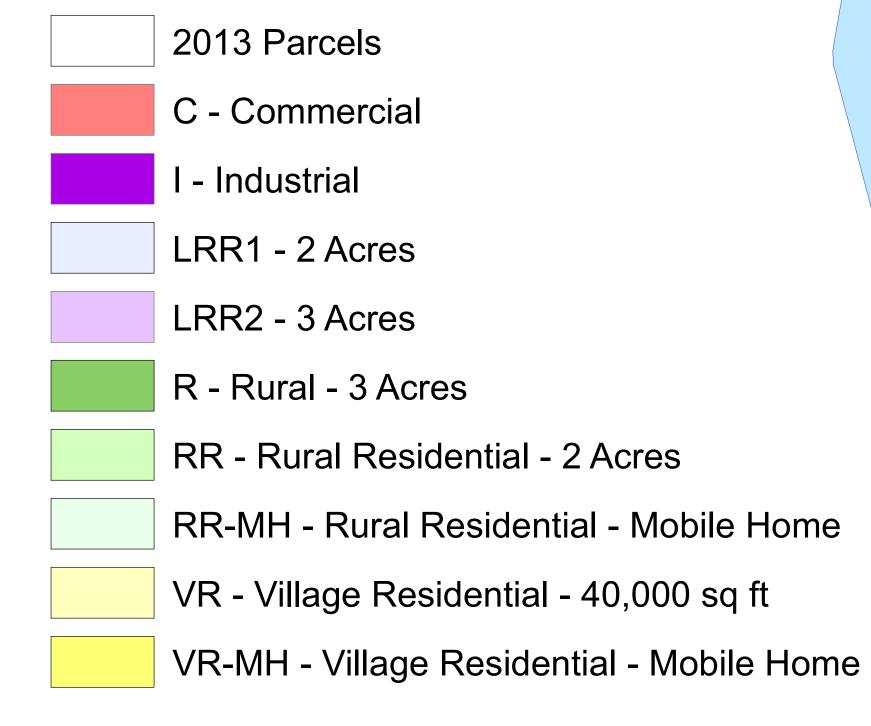

## Town of **Raymond, Maine** Official Land Use Map



The depiction of the Shoreland Districts on the Land Use Map of the Town of Raymond are illustrative of the general location. The boundaries of these districts shall be determined by measurement of the distance indicated on the map from the normal high-water mark of the water body or upland edge of wetland vegetation, regardless of the boundary shown on the map.



## Base map effective June 2014

Map produced by Sebago Technics, Inc. for the Raymond Planning Board, July 2014

This is to certify that this Land Use Map adopted June 3, 2014 supersedes and replaces the Land Use Map adopted July 10, 2013 as part of the Land Use Ordinance of the Town of Raymond, Maine.

Attested to by Town Clerk

## **Base Map Features**

Stream Lake/Pond



## **Zoning Districts**