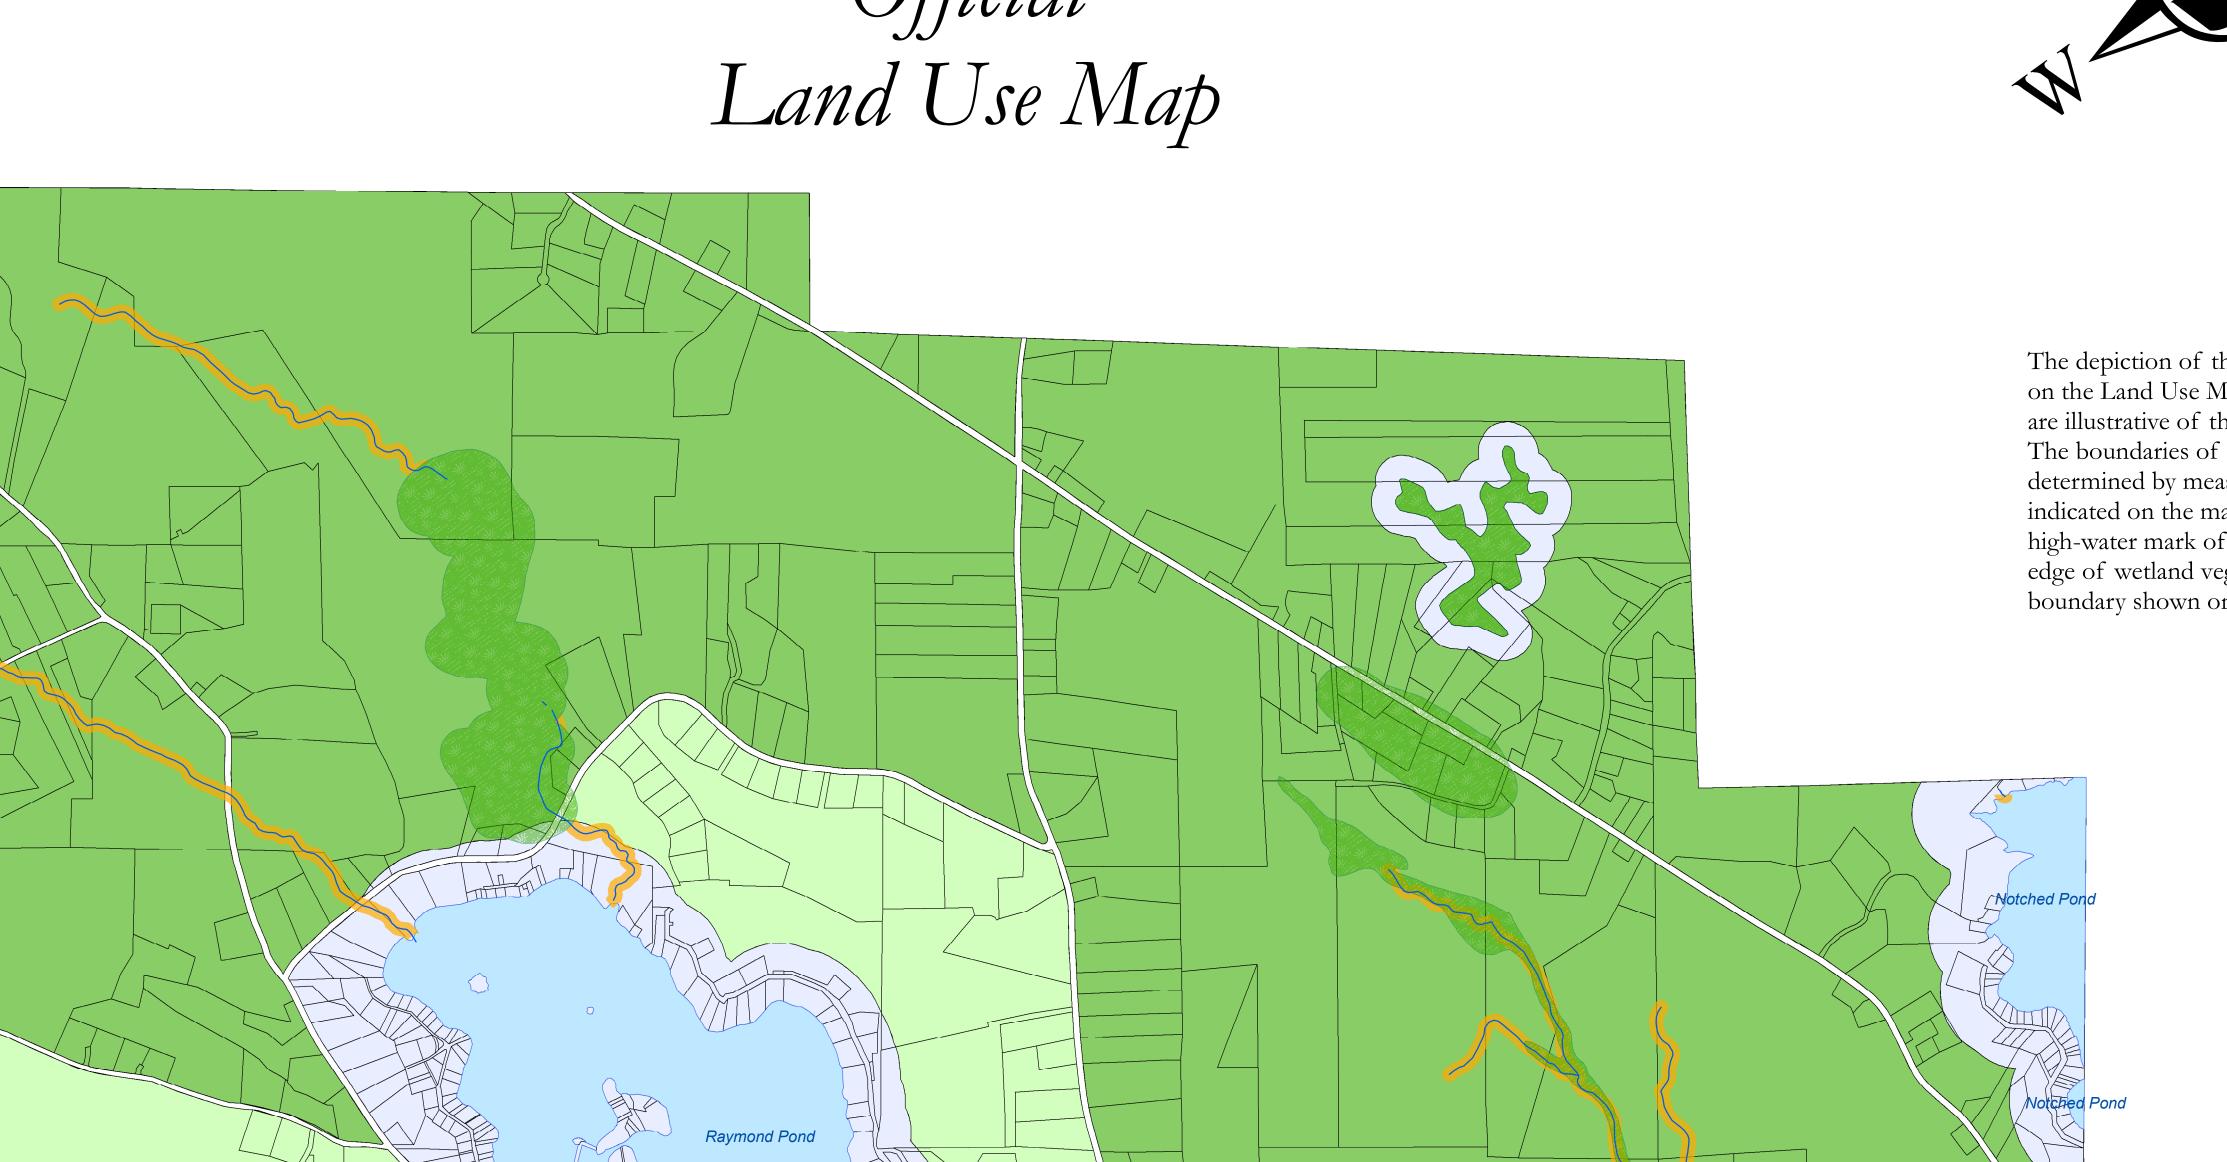

## Town of **Raymond, Maine** Official Land Use Map

The depiction of the Shoreland Districts on the Land Use Map of the Town of Raymond are illustrative of the general location. The boundaries of these districts shall be determined by measurement of the distance indicated on the map from the normal high-water mark of the water body or upland edge of wetland vegetation, regardless of the boundary shown on the map.