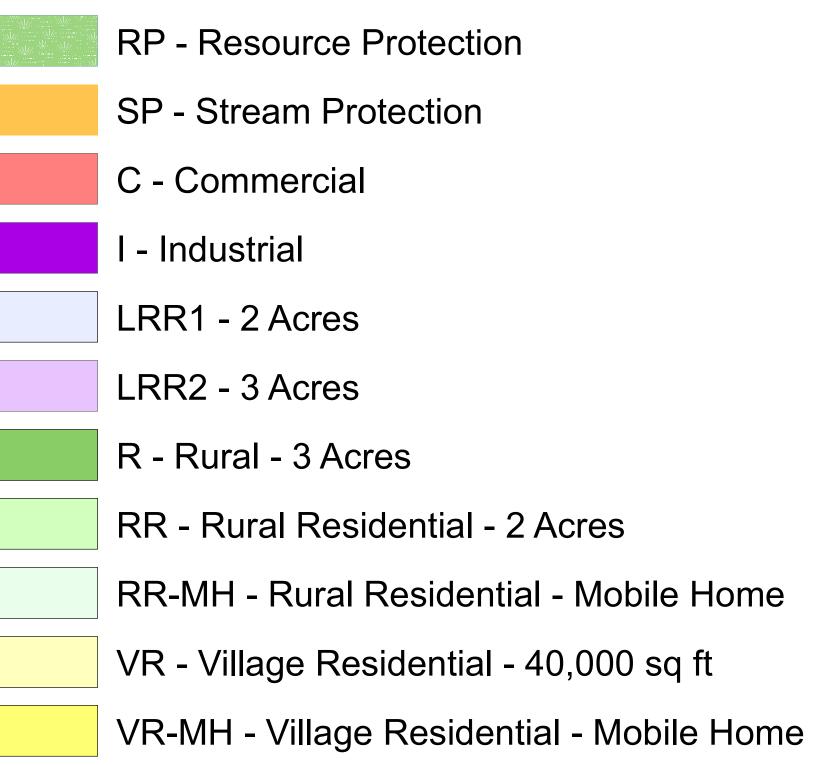

** Official Land Use Map



The depiction of the Shoreland Districts on the Land Use Map of the Town of Raymond are illustrative of the general location. The boundaries of these districts shall be determined by measurement of the distance indicated on the map from the normal high-water mark of the water body or upland edge of wetland vegetation, regardless of the boundary shown on the map.



## Base map effective June 2014

Map produced by Sebago Technics, Inc. for the Raymond Planning Board, July 2014

This is to certify that this Land Use Map adopted June 3, 2014 supersedes and replaces the Land Use Map adopted July 10, 2013 as part of the Land Use Ordinance of the Town of Raymond, Maine.

Attested to by Town Clerk

## **Base Map Features**

Stream Lake/Pond



## **Zoning Districts**