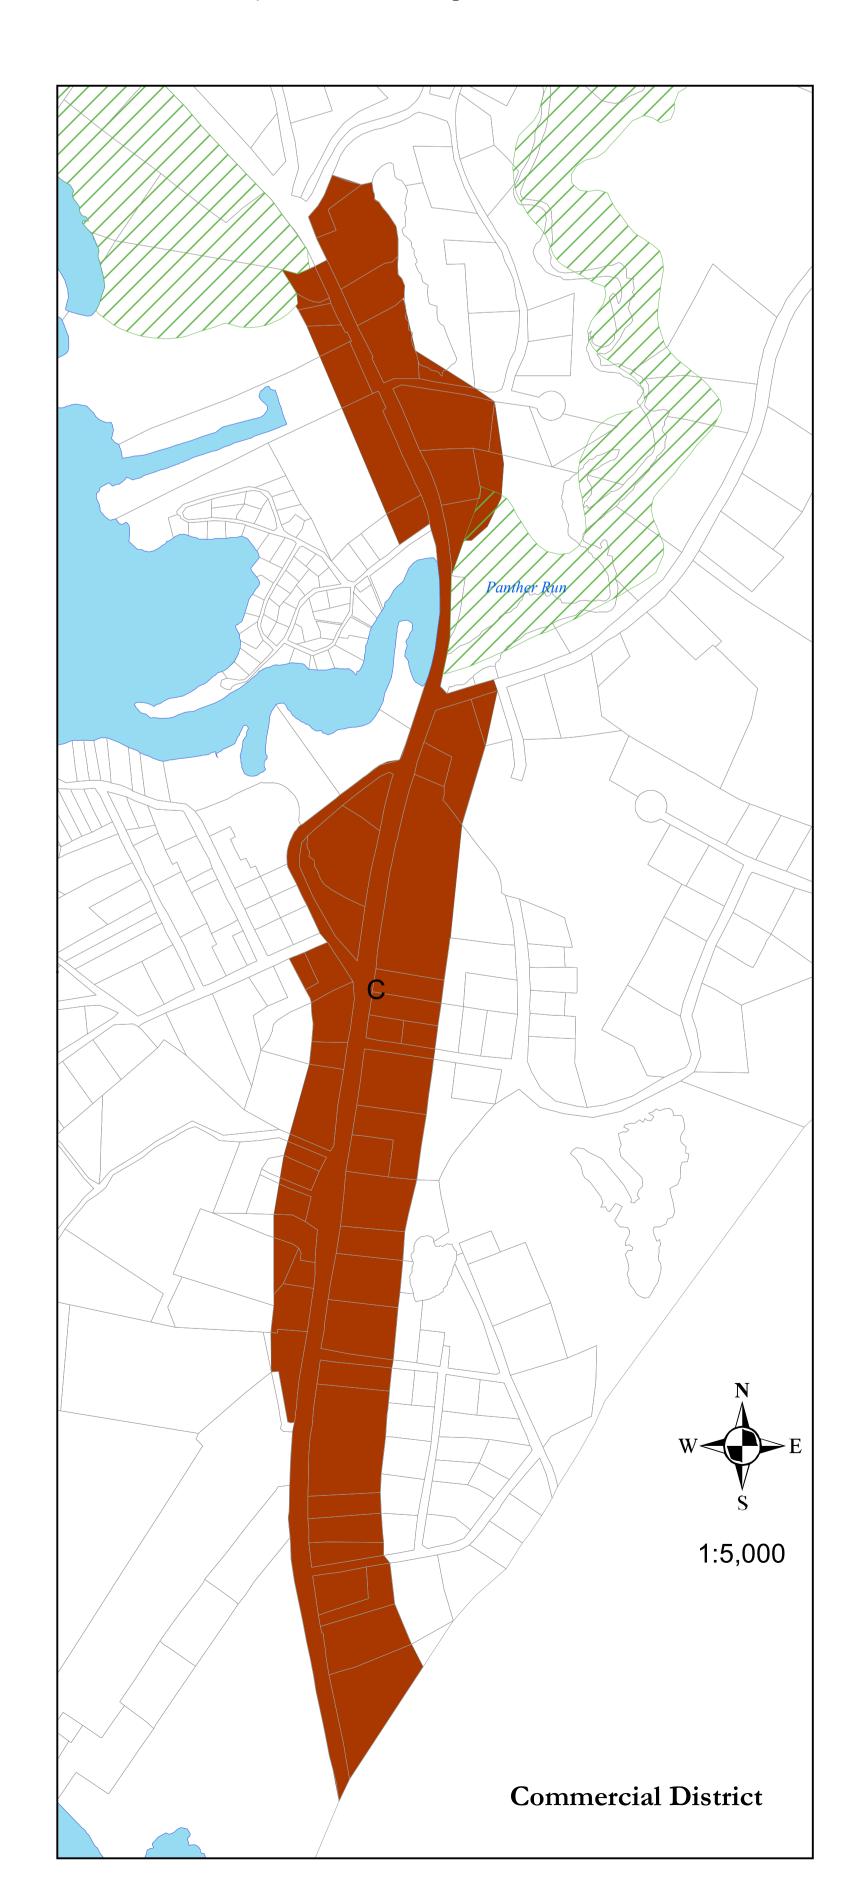

England Planning Concepts for the Raymond Planning Board, October 2008 This is to certify that this Land Use Map adopted December 2, 2008 supersedes and replaces the Land Use Map adopted May \_\_\_, 1992 as part of the Land Use Ordinance of the Town of Raymond, Maine. Sebago Lake Attested to by Town Clerk LRRII **SCALE** 1:18,000 6,000 8,000 10,000 4,000 Feet Miles 0.5 1.5

## Town of RAYMOND, Maine

Official Land Use Map



The depictions of the Shoreland Districts on the Land Use Map of the Town of Raymond are illustrative of their general location.

The boundaries of these districts shall be determined by measurement of the distance indicated on the map from the normal high-water mark of the water body or upland edge of wetland vegetation, regardless of the boundary shown on the map.